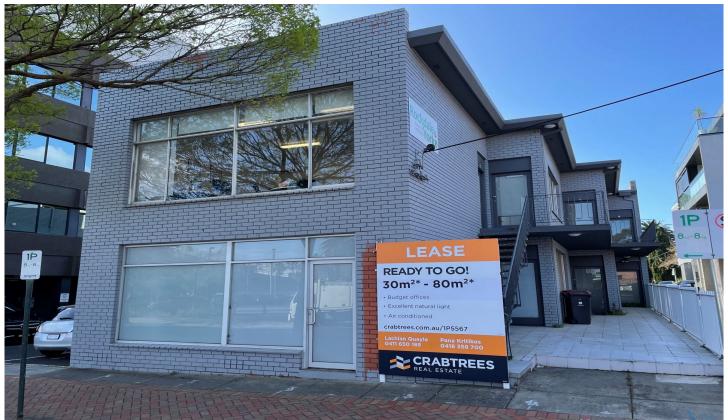

## 4/11 Chester Street Oakleigh VIC

Crabtrees Real Estate is pleased to offer to the market for Lease Unit 4/11 Chester Street, Oakleigh.

Positioned within the highly sought after Oakleigh CBD with easy access to good public transport including both trains and buses, this neatly presented budget office is an ideal first starter, with walking distance to a variety of cafes, restaurants, post office and banks.

## Key Features:

- + Total office of 39 sqm\*
- + Fully carpeted & air-conditioned
- + Great natural light
- + Internal kitchen and toilet amenities

Crabtrees Real Estate is built on history, reputation and

Price : CONTACT AGENT

Building Size: 39 sqm

View : https://www.crabtrees.com.au/lease/vic/

east/oakleigh/commercial/offices/78335

95

**Christos Spanos** (03) 95678888

Pana Kritikos (03) 95678888