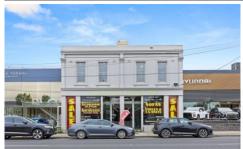

## 1428 Dandenong Road Oakleigh VIC

Crabtrees Real Estate are pleased to offer for Lease, 1428 Dandenong Road, Oakleigh, located along Oakleigh's "Golden Mile" sales / showroom precinct.

Comprising a total of 662 sqm building area, this super flexible showroom over two levels will suit many businesses wanting to capitalize on an unbeatable Dandenong Road exposure.

## **Building Areas:**

- + Ground floor showroom: 405 sqm
- + Mezzanine showroom and storage: 257 sqm
- + Ideal for showroom / sales style use
- + Void with high ceilings and excellent natural sunlight
- + Rear truck access & valuable car parking
- + A-Grade located with access to Warrigal Road & Monash