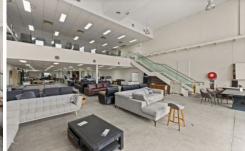

## **Building Areas:**

- + Ground floor showroom: 405 sqm
- + Mezzanine showroom and storage: 257 sqm
- + Ideal for showroom / sales style use
- + Void with high ceilings and excellent natural sunlight
- + Rear truck access & valuable car parking
- + A-Grade located with access to Warrigal Road & Monash