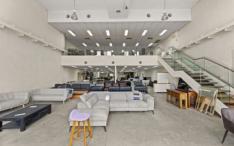

## **Building Areas:**

- + Ground floor showroom: 405 sqm
- + Mezzanine showroom and storage: 257 sqm
- + Ideal for showroom / sales style use
- + Void with high ceilings and excellent natural sunlight
- + Rear truck access & valuable car parking
- + A-Grade located with access to Warrigal Road & Monash