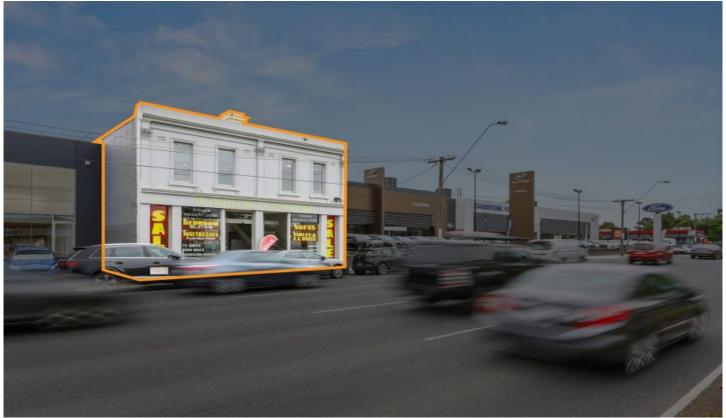

## 1428 Dandenong Road Oakleigh VIC

Crabtrees Real Estate are pleased to offer for Lease, 1428 Dandenong Road, Oakleigh, located along Oakleigh's "Golden Mile" sales / showroom precinct.

Comprising a total of 662 sqm building area, this super flexible showroom over two levels will suit many businesses wanting to capitalize on an unbeatable Dandenong Road exposure.

Price : CONTACT AGENT

Building Size : 662 sqm

/iew : https://www.crabtrees.com.au/lease/vic/

east/oakleigh/commercial/industrial/783

4894

Pana Kritikos (03) 95678888

Chris McKenzie (03) 95678888