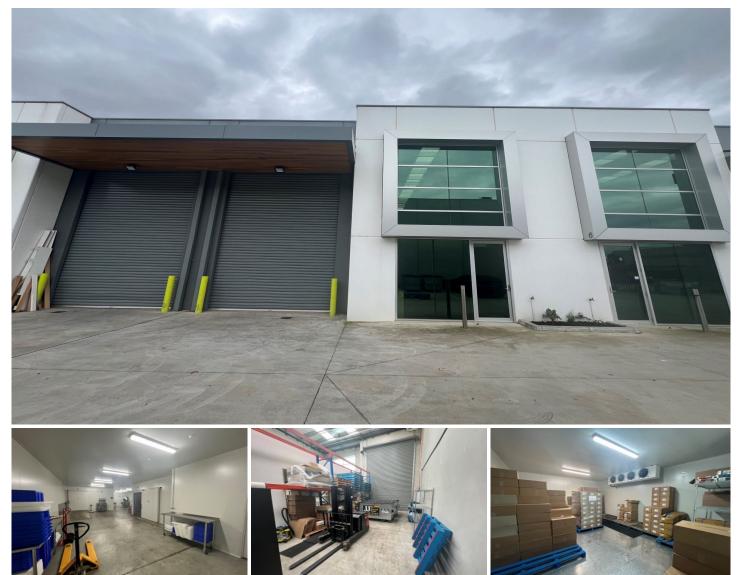

## 5/14 Commercial Drive Pakenham VIC

Crabtrees Real Estate are pleased to offer for Lease Unit 5/14 Commercial Drive, Pakenham.

Geographically located in the South East Business Park in Pakenham, the property well positioned between McGregor Road and Koo Wee Rup Road, this facility ticks all the boxes.

## Key Features:

- + 260 sqm total building area
- + Allocated on-site car parks
- + HACCP Approved
- + Freezer room
- + Cool room
- + Processing area with drainage
- + 3 phase power
- + Ample office space