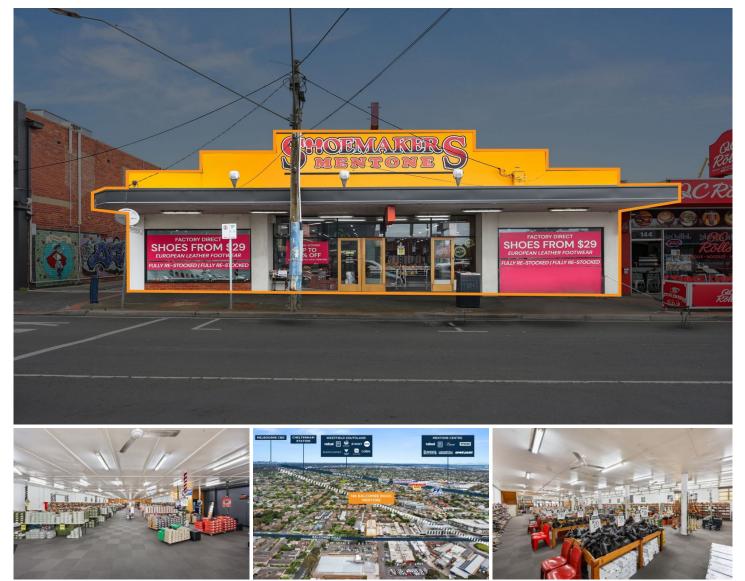

## 146-148 Balcombe Road Mentone VIC

Crabtrees Real Estate is pleased to present to the market for Lease 146-148 Balcombe Road, Mentone.

Situated on a bustling main road in a tightly held retail precinct of Mentone, this property is conveniently located within moments to major arterials and public transport and is surrounded by big brand retailers such as Bunnings, Coles, Woolworths, Chemist Warehouse and Australia Post plus a variety of specialty restaurants & cafes.

Comprising a total building area of 1,258 sqm, the property has excellent exposure and features:

- + Ground Floor retail area of 705 sqm
- + First Floor office area of 553 sqm
- + Open plan layout
- + Amenities on both floors