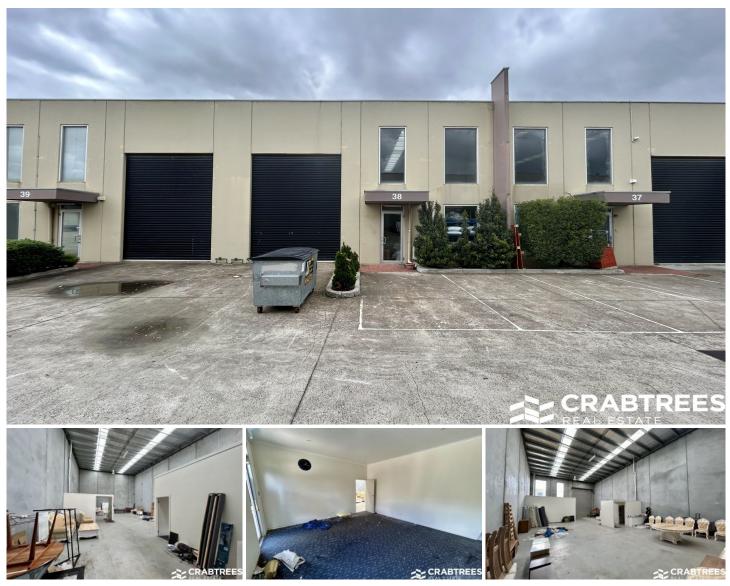

## 38/632 Clayton Road Clayton South VIC

Crabtrees Real Estate are pleased to offer Unit 38/632 Clayton Road, Clayton South for Lease.

Situated on Clayton Road, this easily accessible warehouse is ideal for eCommerce businesses, storage, warehousing or more!

This neat & tidy warehouse features:

- + 215sqm in total
- + Includes 30sqm office
- + Heating and cooling
- + High warehouse
- + Good natural light
- + Toilet amenities
- + 2 car spaces

Crabtrees Real Estate is built on history, reputation and