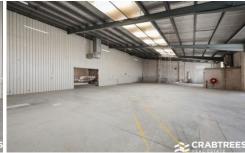

## 40 CAMBRO ROAD

- + Good warehouse height
- + 531 sqm\* total building area
- + 471 sqm\* warehouse area
- + 60 sqm\* showroom/office/kitchenette/toilet
- + 676 sqm\* total land area
- + 3 phase power
- + Roller door access