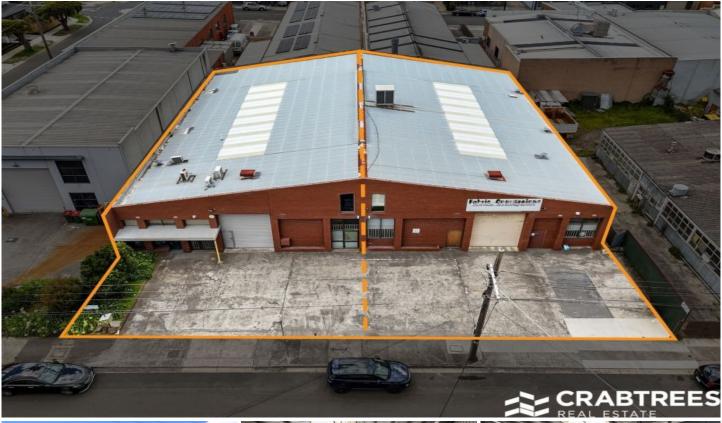

## 40 & 42 Cambro Road Clayton VIC

Crabtrees Real Estate are excited to offer 40 & 42 Cambro Road, Clayton for SALE via on-site Public Auction on Wednesday 28th February at 12:30pm & 1pm.

The properties comprise (2) adjoining industrial properties located in the highly sought after Clayton industrial precinct, and with separate titles, there is a rare opportunity to occupy one or both.

## 40 CAMBRO ROAD

- + Good warehouse height
- + 531 sqm\* total building area
- + 471 sqm\* warehouse area
- + 60 sqm\* showroom/office/kitchenette/toilet
- + 676 sqm\* total land area
- + 3 phase power
- + Roller door access