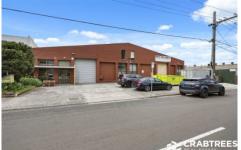

## 40 & 42 Cambro Road Clayton VIC

Crabtrees Real Estate are excited to offer 40 & 42 Cambro Road, Clayton for SALE via on-site Public Auction on Wednesday 28th February at 12:30pm & 1pm.

The properties comprise (2) adjoining industrial properties located in the highly sought after Clayton industrial precinct, and with separate titles, there is a rare opportunity to occupy one or both.

## 40 CAMBRO ROAD

- + Good warehouse height
- + 531 sqm\* total building area
- + 471 sqm\* warehouse area
- + 60 sqm\* showroom/office/kitchenette/toilet
- + 676 sqm\* total land area
- + 3 phase power
- + Roller door access