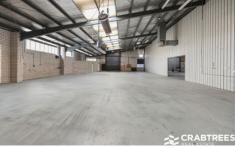

## 40 CAMBRO ROAD

- + Good warehouse height
- + 531 sqm\* total building area
- + 471 sqm\* warehouse area
- + 60 sqm\* showroom/office/kitchenette/toilet
- + 676 sqm\* total land area
- + 3 phase power
- + Roller door access