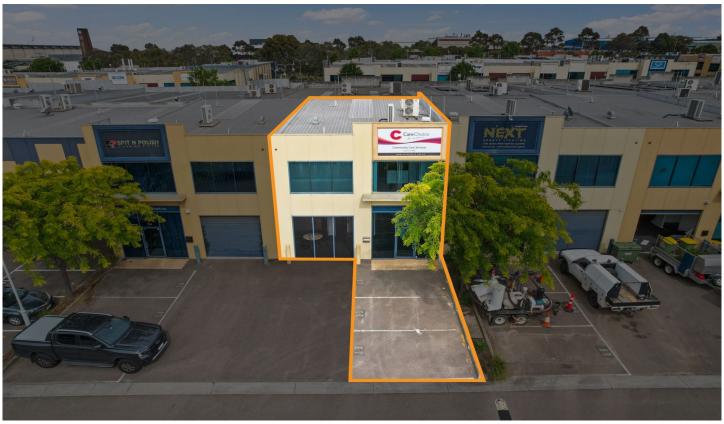

## E7/2A Westall Road Springvale VIC

Crabtrees Real Estate are excited to offer for Sale E7/2A Westall Road, Springvale via DEADLINE PRIVATE SALE closing Wednesday 28th February at 4pm.

Positioned within the highly regarded Hallmarc Business Park, this property is centrally located with easy access to Westall Road, Centre Road, Dandenong Road, Springvale Road and the Monash (M1) Freeway.

## Features include:

- + 306 sqm over two levels
- + Carpeted floor coverings and suspended ceilings throughout
- + Ducted heating and cooling
- + Separate Male & Female toilets
- + Kitchen facilities

Price : Contact Agent Building Size : 306 sgm