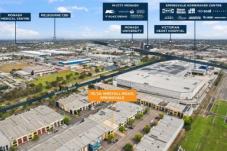

## E7/2A Westall Road Springvale VIC

Crabtrees Real Estate are excited to offer for Sale E7/2A Westall Road, Springvale via DEADLINE PRIVATE SALE closing Wednesday 28th February at 4pm.

Positioned within the highly regarded Hallmarc Business Park, this property is centrally located with easy access to Westall Road, Centre Road, Dandenong Road, Springvale Road and the Monash (M1) Freeway.