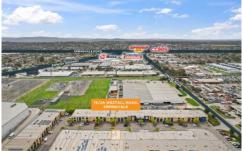

## E7/2A Westall Road Springvale VIC

Crabtrees Real Estate are excited to offer for Sale E7/2A Westall Road, Springvale via DEADLINE PRIVATE SALE closing Wednesday 28th February at 4pm.

Positioned within the highly regarded Hallmarc Business Park, this property is centrally located with easy access to Westall Road, Centre Road, Dandenong Road, Springvale Road and the Monash (M1) Freeway.