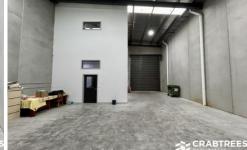

## **Property Features:**

- + 44 sqm air-conditioned office
- + 136 sgm high clearance warehouse
- + Great natural light
- + Bright and clean offices
- + Container height motorized roller door
- + 2 on site car spaces
- + Bathroom and kitchenette amenities
- + Available early March 2024