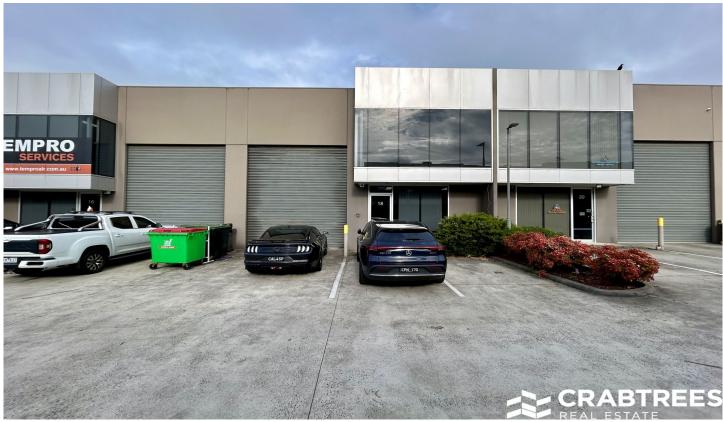

## 18/820 Princes Highway Springvale VIC

Crabtrees Real Estate is pleased to offer to the market for Lease this office warehouse located off Princes Highway approximately 3 minutes drive from EastLink and Monash Freeway.

## **Property Features:**

- + 44 sqm air-conditioned office
- + 136 sgm high clearance warehouse
- + Great natural light
- + Bright and clean offices
- + Container height motorized roller door
- + 2 on site car spaces
- + Bathroom and kitchenette amenities
- + Available early March 2024