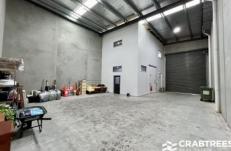

## **Property Features:**

- + 44 sqm air-conditioned office
- + 136 sgm high clearance warehouse
- + Great natural light
- + Bright and clean offices
- + Container height motorized roller door
- + 2 on site car spaces
- + Bathroom and kitchenette amenities
- + Available early March 2024