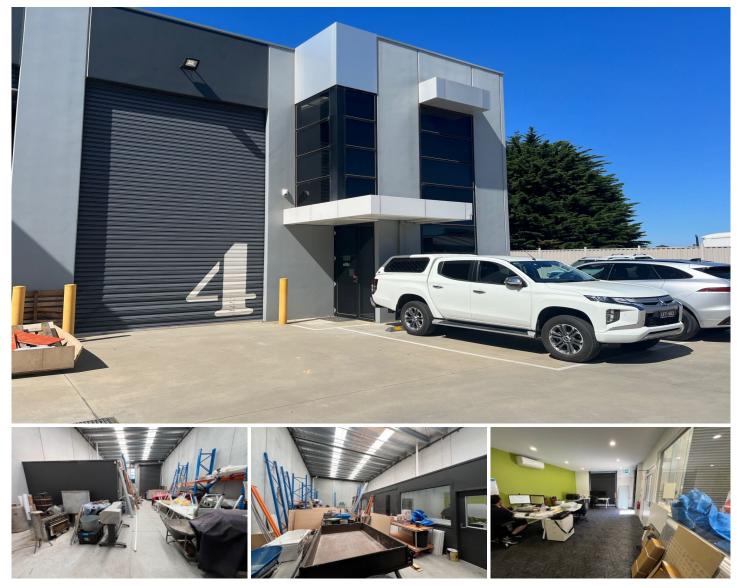

## 4/39 Howleys Road Notting Hill VIC

Crabtrees Real Estate are pleased to offer Unit 4, 39 Howleys Road, Notting Hill for Lease.

This as new office warehouse provides 190 sqm of office warehouse accommodation in a secure gated complex of only 8 buildings and features:

- + Good quality offices of approximately 75 sqm
- + Offices are carpet, air conditioned with good natural light
- + High bright warehouse with motorised roller door access
- + Ample on site parking
- + Kitchenette and toilet facilities

Price : \$41,800 Building Size : 190 sqm

View

- : \$41,800 pa & Outgoings + GST
- : https://www.crabtrees.com.au/lease/vic/ east/notting-hill/commercial/industrial/78 76932

Christos Spanos (03) 95678888

Saul Akoka (03) 95678888