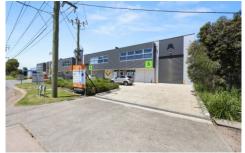

## 5/28-36 Japaddy Street Mordialloc VIC

Crabtrees Real Estate are pleased to offer for Lease Unit 5/28-36 Japaddy Street, Mordialloc.

This like-new 281 sqm office/warehouse offers terrific street exposure and the convivence of having a private driveway in the heart of the Mordialloc industrial precinct.

Offering outstanding 7.7 metre internal warehouse clearance and well presented first floor offices, this space will suit a range of businesses.

- + Private Driveway
- + 5 on-site car parks
- + 7.7 metre warehouse clearance
- + 281 sqm total building area
- + 164 sqm high and bright warehouse
- + 117 sqm first-floor office with air-condition