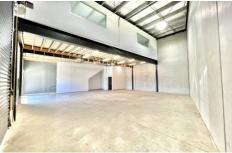

Offering outstanding 7.7 metre internal warehouse clearance and well presented first floor offices, this space will suit a range of businesses.

- + Private Driveway
- + 5 on-site car parks
- + 7.7 metre warehouse clearance
- + 281 sqm total building area
- + 164 sqm high and bright warehouse
- + 117 sqm first-floor office with air-condition