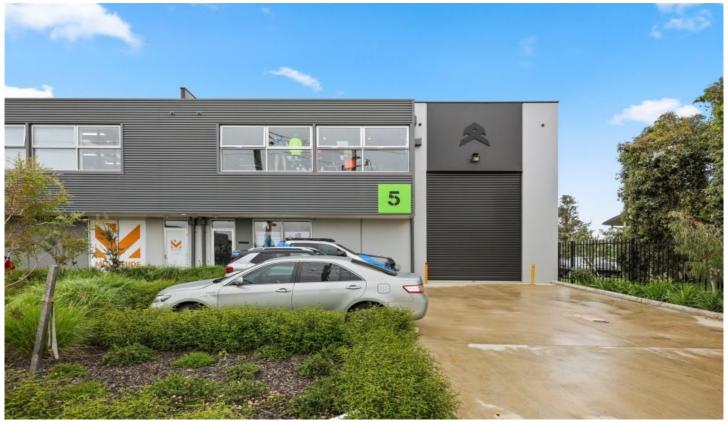

## 5/28-36 Japaddy Street Mordialloc VIC

Crabtrees Real Estate are pleased to offer for Lease Unit 5/28-36 Japaddy Street, Mordialloc.

This like-new 281 sqm office/warehouse offers terrific street exposure and the convivence of having a private driveway in the heart of the Mordialloc industrial precinct.

Offering outstanding 7.7 metre internal warehouse clearance and well presented first floor offices, this space will suit a range of businesses.

- + Private Driveway
- + 5 on-site car parks
- + 7.7 metre warehouse clearance
- + 281 sqm total building area
- + 164 sqm high and bright warehouse
- + 117 sqm first-floor office with air-condition