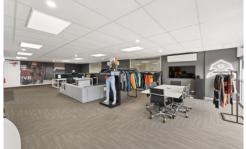

Offering outstanding 7.7 metre internal warehouse clearance and well presented first floor offices, this space will suit a range of businesses.

- + Private Driveway
- + 5 on-site car parks
- + 7.7 metre warehouse clearance
- + 281 sqm total building area
- + 164 sqm high and bright warehouse
- + 117 sqm first-floor office with air-condition