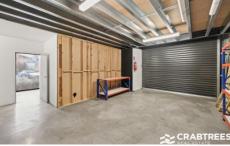

## Property Features:

- + Ground floor warehouse/ storage
- + Fully carpeted and air-conditioned first floor office
- + Toilet amenities & kitchenette
- + On-site car park
- + Securely gated
- + A-Grade location
- + 150m\* to the Huntingdale Train Station