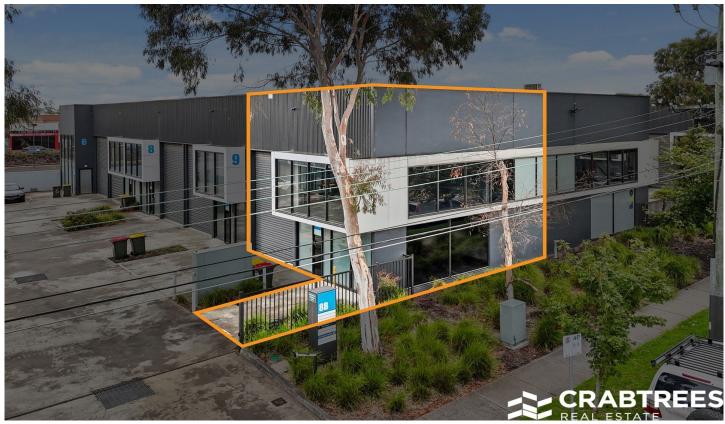

## 10/8B Railway Avenue Oakleigh VIC

Crabtrees Real Estate are pleased to offer for Sale Unit 10/8B Railway Avenue, Oakleigh, via Deadline Private Sale closing 22nd of February 2024 at 3pm (Unless Sold Prior).

Situated with street exposure, this 'as-new' dual level Office/ Warehouse offers an outstanding opportunity for a range of businesses & astute Investors.

## Property Features:

- + Ground floor warehouse/ storage
- + Fully carpeted and air-conditioned first floor office
- + Toilet amenities & kitchenette
- + On-site car park
- + Securely gated
- + A-Grade location
- + 150m\* to the Huntingdale Train Station