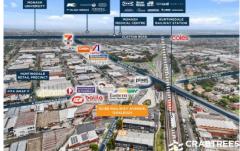

## Property Features:

- + Ground floor warehouse/ storage
- + Fully carpeted and air-conditioned first floor office
- + Toilet amenities & kitchenette
- + On-site car park
- + Securely gated
- + A-Grade location
- + 150m\* to the Huntingdale Train Station