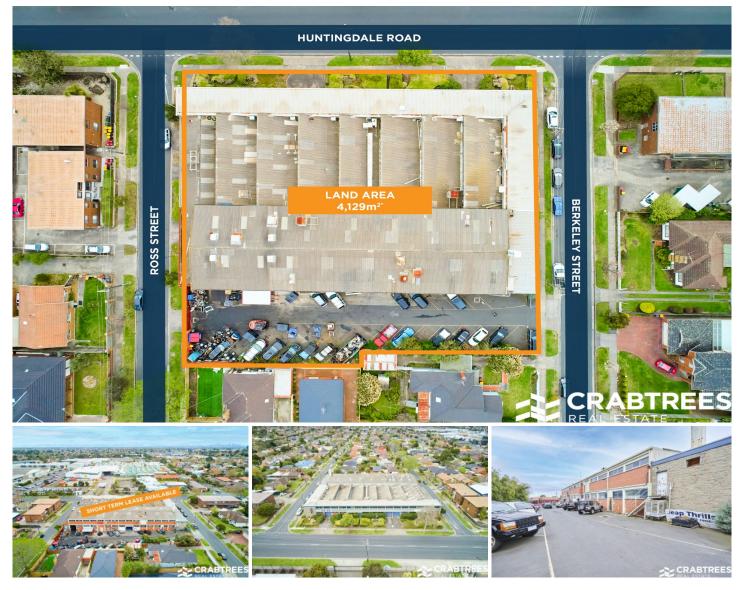

## 256-262 Huntingdale Road Huntingdale VIC

Crabtrees Real Estate are pleased to offer for lease 256-262 Huntingdale Road, Huntingdale, a versatile opportunity in the heart of Huntingdale.

Features:

- + Gross land area of approx 4,129 sqm
- + Existing industrial building with GLA of 3,350 sqm approx available for short term lease (2,520 sqm on ground + mezzanines) with mutiple roller door and access points

+ Frontages and crossovers to Huntingdale Road, Berkeley Street and Ross Street

+ Super easy access to transport routes including Huntingdale & Oakleigh Train Stations, Monash Freeway,

Price Building Size : 3350 sqm Land Size

View

- : BUDGET RENT!
- : 4129 sqm
  - : https://www.crabtrees.com.au/lease/vic/ east/huntingdale/commercial/industrial/7 890932

**Gavin Dumas** (03) 95678888

Pana Kritikos (03) 95678888

Crabtrees Real Estate is built on history, reputation and expertise. We offer a level of knowledge others can't m