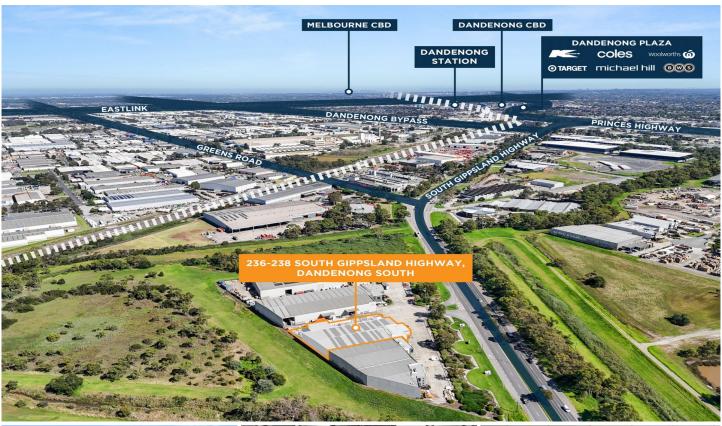

## 236-238 South Gippsland Highway Dandenong South VIC

Crabtrees Real Estate are pleased to offer 236-238 South Gippsland Highway, Dandenong South for Sale via Expressions of Interest closing Wednesday 6th March at 4pm.

This high-quality showroom/office/warehouse prominently located on South Gippsland Highway provides an exciting opportunity to purchase an iconic facility with excellent access to major arterials such as the M1 Freeway, EastLink, and Greens Road.