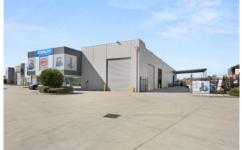

This high-quality showroom/office/warehouse prominently located on South Gippsland Highway provides an exciting opportunity to purchase an iconic facility with excellent access to major arterials such as the M1 Freeway, EastLink, and Greens Road.

Key Features Include:

- + Total building area of 1,788 sqm
- + Office/showroom of 332 sqm
- + Mezzanine office area of 96 sqm

: CONTACT AGENT Price Building Size: 1788 sqm

: https://www.crabtrees.com.au/sale/vic/s outh-east/dandenong-south/commercial/