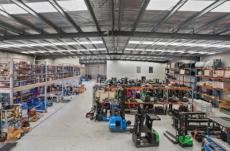

Key Features Include:

- + Total building area of 1,788 sqm
- + Office/showroom of 332 sqm
- + Mezzanine office area of 96 sqm

: CONTACT AGENT Price Building Size: 1788 sqm

: https://www.crabtrees.com.au/sale/vic/s outh-east/dandenong-south/commercial/