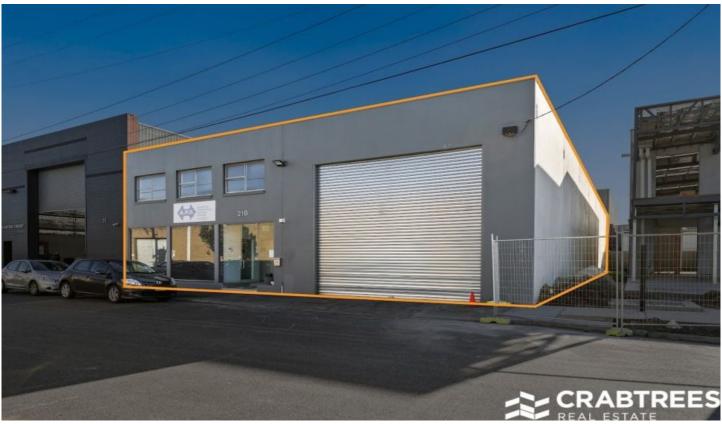

## 21B Edinburgh Street Oakleigh South VIC

Crabtrees Real Estate are pleased to offer 21B Edinburgh Street, Oakleigh South for LEASE.

Located in this tightly held industrial pocket with access to both North and Clayton Road as well as Monash Freeway and Dandenong Road, this versatile office/warehouse will suit a variety of businesses ranging from retail to storage to logistics and more.

## **Property Features:**

- + Total floor area of 826 sqm\* comprising of
- + 5m high clear span warehouse of 534 sqm\*
- + Front showroom/office area 146 sqm\*
- + First floor mezzanine office area 146 sqm\*

**Price** : \$90,000 plus outgoings and GST **Building Size** : 826 sqm

View : https://v

: https://www.crabtrees.com.au/lease/vic/south-east/oakleigh-south/commercial/in

dustrial/7892178

Luke Pitcher (03) 95678888