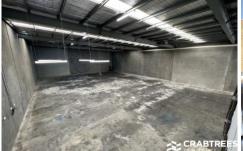

## **Property Features:**

- + Total floor area of 826 sqm\* comprising of
- + 5m high clear span warehouse of 534 sqm\*
- + Front showroom/office area 146 sqm\*
- + First floor mezzanine office area 146 sqm\*