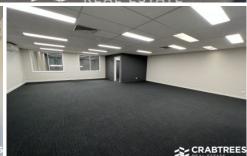

## **Property Features:**

- + Total floor area of 826 sqm\* comprising of
- + 5m high clear span warehouse of 534 sqm\*
- + Front showroom/office area 146 sqm\*
- + First floor mezzanine office area 146 sqm\*