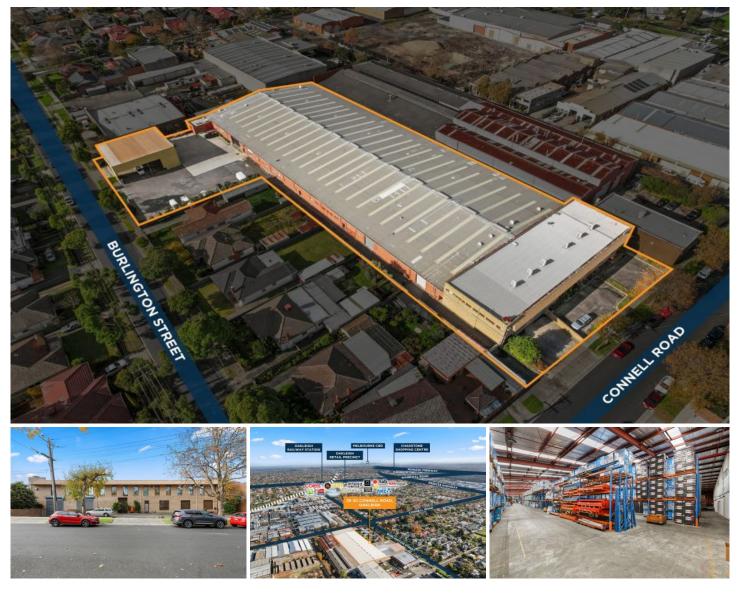

## 26-30 Connell Road Oakleigh VIC

Crabtrees Real Estate are excited to offer 26-30 Connell Road, Oakleigh for SALE via Expressions of Interest closing Thursday 30th May 2024 at 3pm.

The property offers a rare large office warehouse of 7,010 sqm on a substantial site of 9,044m2\* which is extremely well located in the Oakleigh industrial precinct. It enjoys easy access to Monash M1 Freeway, Princes Highway, Warrigal Road & North Road.

This is an outstanding opportunity for Owner Occupiers, Investors & Land Bankers.

Key Features Include:

- + Two (2) x street frontages
- + Two (2) x level showroom/office of approx. 1,532 sqm
- + Clean & functional warehouse of approx. 5,478 sqm

Price Building Size : 7010 sqm Land Size

- : CONTACT AGENT
- : 9044 sqm

View

: https://www.crabtrees.com.au/sale/vic/e ast/oakleigh/commercial/industrial/7892 837

**Chris McKenzie** (03) 95678888

Joe Monea (03) 95678888