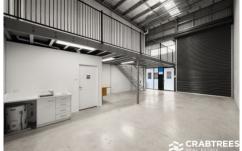

## 8/8A Railway Avenue Oakleigh VIC

Crabtrees Real Estate are pleased to offer for Lease Unit 8/8A Railway Avenue, Oakleigh.

++ 80 sqm warehouse + 40 sqm 'additional' steel mezzanine floor ++

++ Available 1st April 2024

## **Property Features:**

- + 80 sqm warehouse
- + Additional 40 sqm steel mezzanine
- + Container high roller door