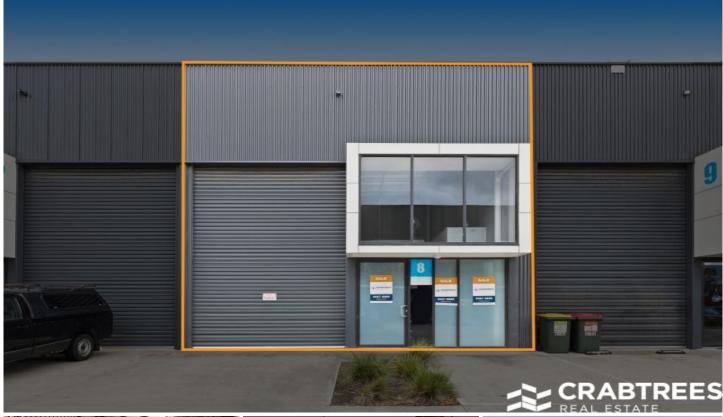

## 8/8A Railway Avenue Oakleigh VIC

Crabtrees Real Estate are pleased to offer for Lease Unit 8/8A Railway Avenue, Oakleigh.

++ 80 sqm warehouse + 40 sqm 'additional' steel mezzanine floor ++

++ Available 1st April 2024

## **Property Features:**

- + 80 sqm warehouse
- + Additional 40 sqm steel mezzanine
- + Container high roller door