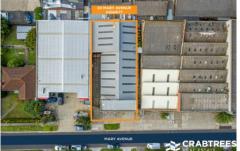

## 22 Mary Avenue Highett VIC

Crabtrees Real Estate are pleased to offer 22 Mary Avenue, Highett for Private Sale.

Positioned on its own title with 627 sqm of land and with a versatile industrial building of 506 sqm, this fabulous freehold provides a rare opportunity for Owner Occupiers to secure their own premises in this prized Bayside location and features:

Price : \$1,785,000 Building Size : 506 sqm Land Size : 627 sqm

View : https://www.crabtrees.com.au/sale/vic/b ayside/highett/commercial/industrial/789

9041

Gavin Dumas (03) 95678888

Saul Akoka (03) 95678888