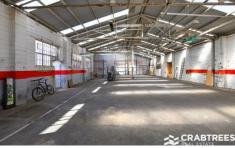

- + Dual roller door access
- + High bright warehouse/ factory with as new roof
- + First floor offices, air-conditioned with toilet, shower and kitchen facility
- + Flexible Commercial 2 Zoning allowing for broad range of