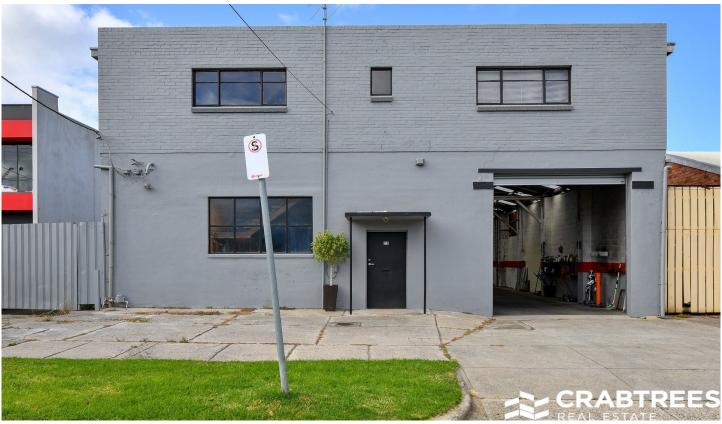

## 22 Mary Avenue Highett VIC

Crabtrees Real Estate are pleased to offer 22 Mary Avenue, Highett for Private Sale.

Positioned on its own title with 627 sqm of land and with a versatile industrial building of 506 sqm, this fabulous freehold provides a rare opportunity for Owner Occupiers to secure their own premises in this prized Bayside location and features:

- + Dual roller door access
- + High bright warehouse/ factory with as new roof
- + First floor offices, air-conditioned with toilet, shower and kitchen facility
- + Flexible Commercial 2 Zoning allowing for broad range of