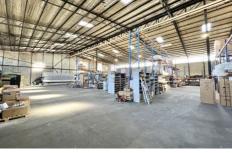

## 2/18 Natalia Avenue Oakleigh South VIC

Crabtrees Real Estate are pleased to offer Unit 2/18 Natalia Avenue, Oakleigh South for Lease.

Situated in the highly sought after Oakleigh/Oakleigh South industrial precinct, this 854 sqm factory/ warehouse provides fantastic warehouse height and terrific access to major road arterials such as North Road, Centre Road and is only minutes from the Monash (M1) Freeway.

## **Property Features:**

- + Total building area of 854 sqm\*
- + Internal warehouse height of up to 7.9 metres\*.
- + Well presented office/showroom of 40 sqm\*

Price : CONTACT AGENT

Building Size: 854 sqm