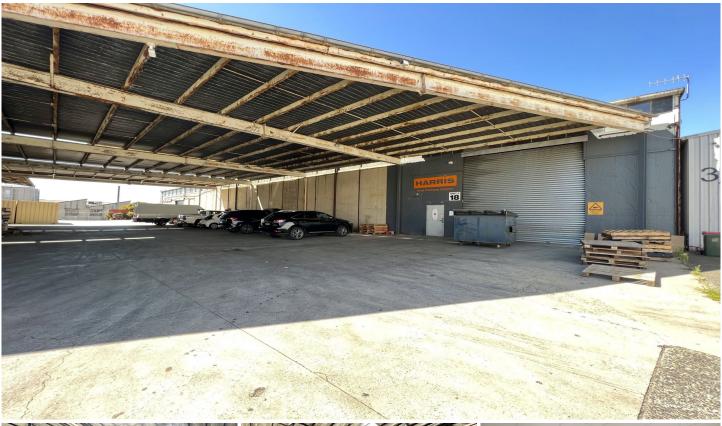

## 2/18 Natalia Avenue Oakleigh South VIC

Crabtrees Real Estate are pleased to offer Unit 2/18 Natalia Avenue, Oakleigh South for Lease.

Situated in the highly sought after Oakleigh/Oakleigh South industrial precinct, this 854 sqm factory/ warehouse provides fantastic warehouse height and terrific access to major road arterials such as North Road, Centre Road and is only minutes from the Monash (M1) Freeway.

The property also boasts excellent loading facilities with a loading/ unloading canopy.

## **Property Features:**

- + Total building area of 854 sqm\*
- + Internal warehouse height of up to 7.9 metres\*.
- + Well presented office/showroom of 40 sqm\*

Price : CONTACT AGENT

Building Size: 854 sqm