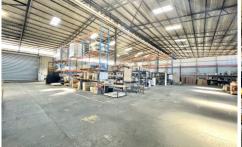

## 2/18 Natalia Avenue Oakleigh South VIC

Crabtrees Real Estate are pleased to offer Unit 2/18 Natalia Avenue, Oakleigh South for Lease.

Situated in the highly sought after Oakleigh/Oakleigh South industrial precinct, this 854 sqm factory/ warehouse provides fantastic warehouse height and terrific access to major road arterials such as North Road, Centre Road and is only minutes from the Monash (M1) Freeway.

## **Property Features:**

- + Total building area of 854 sqm\*
- + Internal warehouse height of up to 7.9 metres\*.
- + Well presented office/showroom of 40 sqm\*

Price : CONTACT AGENT

Building Size: 854 sqm