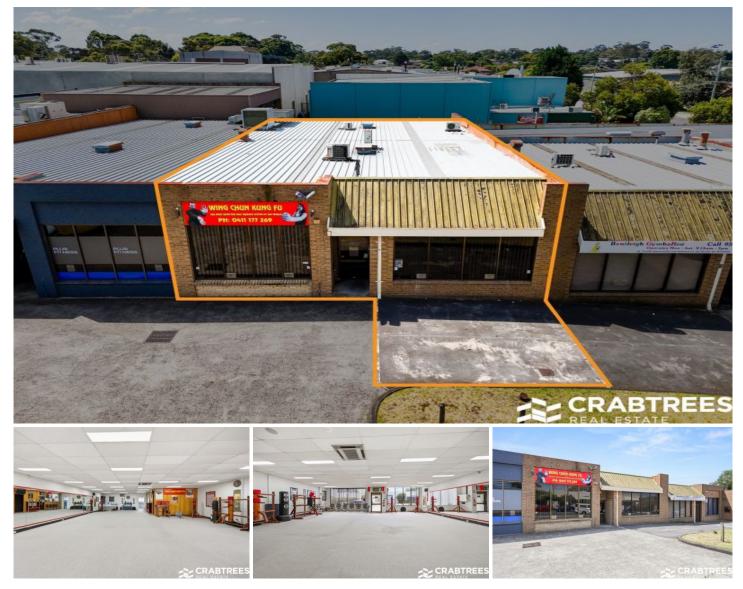

## 3/1 Eskay Road Oakleigh South VIC

Crabtrees Real Estate are excited to offer Unit 3/1 Eskay Road, Oakleigh South for PRIVATE SALE.

Currently leased to Wing-Chun Academy Oakleigh South on the following terms:

- + 5 year lease commencing 15th September 2022 (no further options)
- + Returning \$32,220 per annum + GST & Outgoings
- + Annual CPI increases
- + Good security
- + Use: Kung-Fu Academy
- + Tenant pays all outgoings

The property is well located just off Centre Road, with good access to Warrigal Road and close to Clayton Road and Clayton Shopping Strip.

Price : CONTACT AGENT

View

Building Size : 242 sqm

: https://v

: https://www.crabtrees.com.au/sale/vic/s outh-east/oakleigh-south/commercial/offi ces/7913385