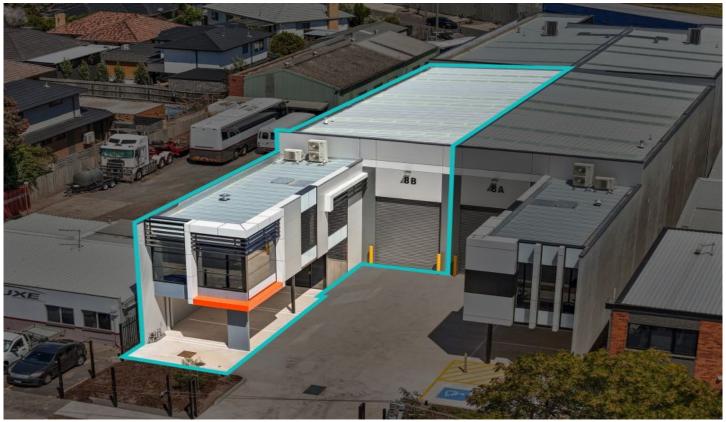

## 8B Margaret Street Oakleigh VIC

Crabtrees Real Estate & CVA Property Consultants are pleased to offer 8B Margaret Street, Oakleigh South for Sale via Pubic Auction on Thursday 14th March at 1pm.

This brand new architecturally designed office/warehouse of 343 sqm\* with outstanding warehouse height of approximately 8.8 metres & well presented fully air-conditioned and carpeted offices will suit both owner occupiers and astute Investors.

This is an outstanding opportunity to position your business in one of Melbourne's most sought after industrial precincts.

**Property Features:** 

+ Total building area of 343 sqm\*

Price : CONTACT AGENT

Building Size: 343 sqm

View : https://www.crabtrees.com.au/sale/vic/e

ast/oakleigh/commercial/industrial/7913

752

Pana Kritikos (03) 95678888

Luke Pitcher (03) 95678888