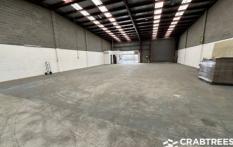

## Key Features:

- + Total floor area of 456 sqm\*
- + High clear span warehouse
- + Ample front on-site parking for customers and rear car parking for staff
- + Male & female toilets
- + Roller door access
- + Great signage opportunity