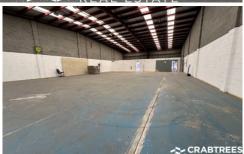

## Key Features:

- + Total floor area of 456 sqm\*
- + High clear span warehouse
- + Ample front on-site parking for customers and rear car parking for staff
- + Male & female toilets
- + Roller door access
- + Great signage opportunity