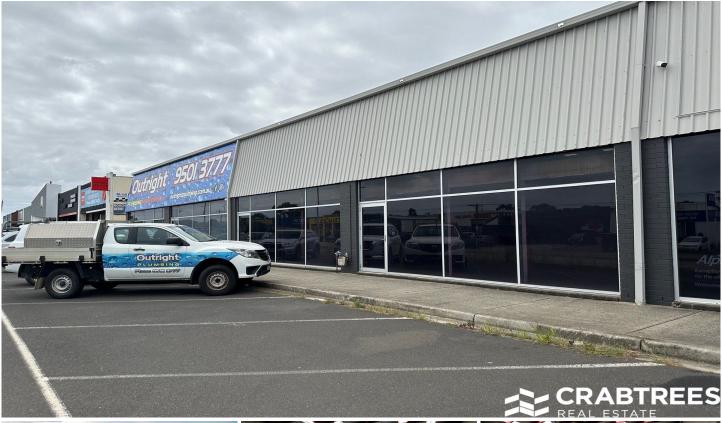

## 17/1-7 Canterbury Road Braeside VIC

Crabtrees Real Estate are pleased to offer Unit 17/1-7 Canterbury Road, Braeside for Lease, a versatile showroom/ office warehouse of 456 sqm\*.

Available now and with great exposure to Boundary Road the premises is ideal for a showroom / display centre for both trade sales / showroom uses with excellent warehousing via rear roller door access.

## Key Features:

- + Total floor area of 456 sqm\*
- + High clear span warehouse
- + Ample front on-site parking for customers and rear car parking for staff
- + Male & female toilets
- + Roller door access
- + Great signage opportunity