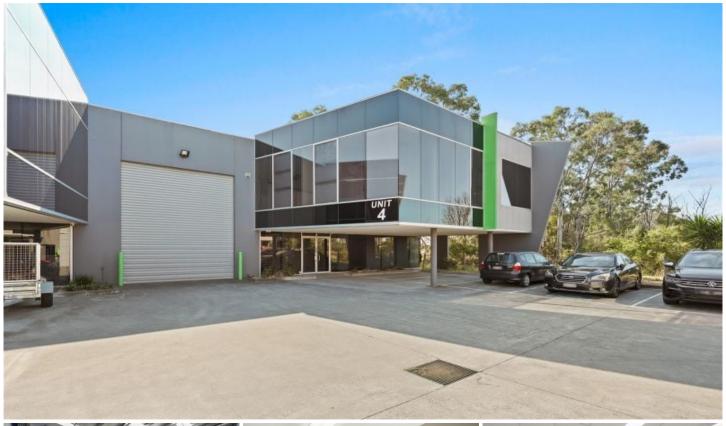

## 4/84-90 Lakewood Boulevard Braeside VIC

Crabtrees Real Estate are pleased to present to market for Lease Unit 4/84-90 Lakewood Boulevard, Braeside.

Located in the heart of Braeside's industrial precinct, this quality factory/warehouse enjoys convenient access to several major roads, such as Nepean Highway, Lower Dandenong Road, Springvale Road, EastLink and the recently constructed Dingley Bypass.

This office warehouse of 506 sqm\* is packed full of features.

## Features include:

- + Clearspan warehouse of 256sqm
- + Quality dual level office area of 250sqm
- + Excellent staff amenities
- + Container height roller door