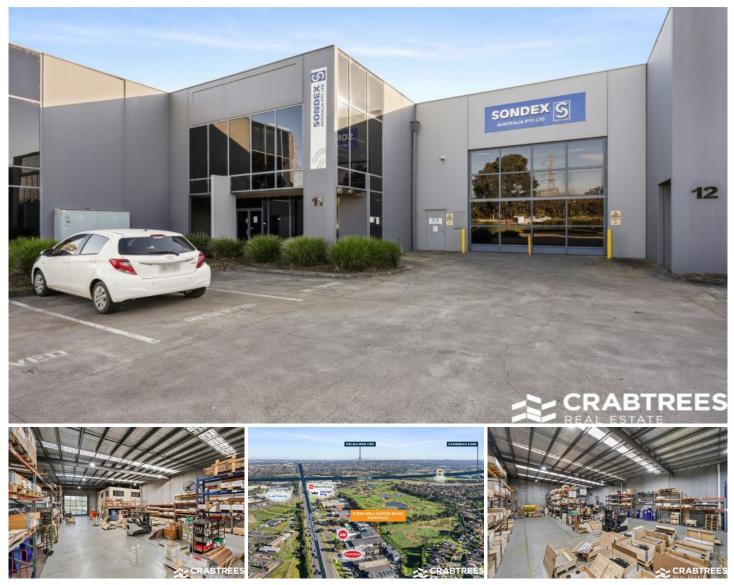

## 11/899 Wellington Road Rowville VIC

Crabtrees Real Estate is pleased to offer Unit 11/899 Wellington Road, Rowville for Lease.

Providing exceptional main road exposure, this 727 sqm modern hybrid office/warehouse with generous ceiling heights and a modern open plan office will suit many businesses. The premise also boasts 13 on-site car parks.

Situated in Melbourne's most tightly held industrial precincts, this opportunity will not last long.

Key Features Include:

- + Total building area of 727sqm\*
- + Two level offices of 207sqm\*
- + Clear span warehouse of 520sqm\*
- + Loading via one container height motorised panel door
- + 13 onsite car spaces on title

13 🚘

Price

: CONTACT AGENT

View

- Building Size : 727 sqm
  - : https://www.crabtrees.com.au/lease/vic/ east/rowville/commercial/industrial/7917 073

Pana Kritikos (03) 95678888

Joe Monea (03) 95678888