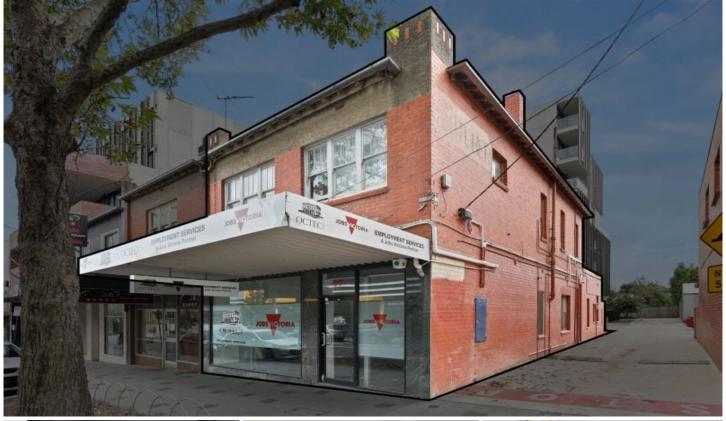

## 99 Atherton Road Oakleigh VIC

Crabtrees Real Estate in conjunction with Biggin Scott Glen Waverley are pleased to offer 99 Atherton Road, Oakleigh for Sale via Public Auction on Wednesday 27th March at 1pm.

This well presented and prominently located property comprises of a fantastic ground floor office/shop with an additional 2-bedroom, 1-bathroom dwelling above and a 1 bedroom, 1 bathroom granny flat at the rear of the property. Both fully equipped with kitchen amenities and heating/cooling.

Centrally located on Atherton Road within close proximity to major arterials including Princes Highway, Warrigal Road and the Monash Freeway.

The subject property is only a moments' walk to Oakleigh's

Price : CONTACT AGENT