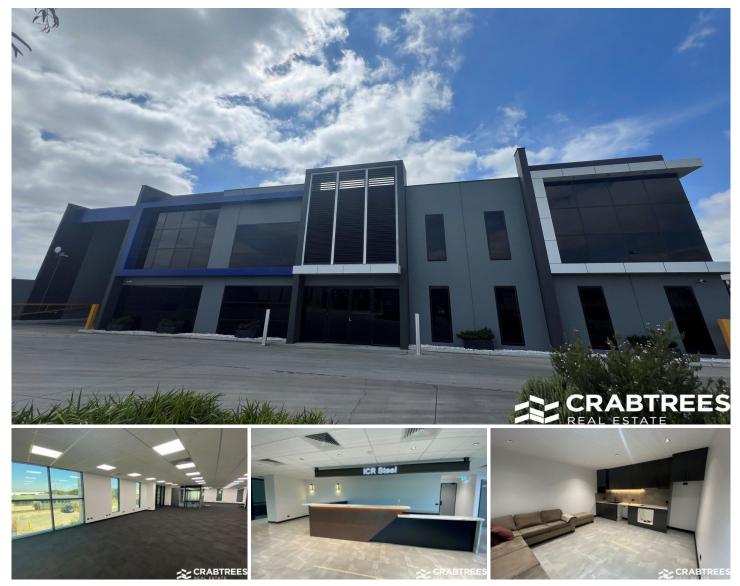

## 4/58-82 Produce Drive Dandenong South VIC

Crabtrees Real Estate are pleased to offer for Lease this near new self contained office area of 312sqm.

## Key Features:

- + Brand new office accommodation
- + Reticulation of power and data throughout ready to fit out
- + Impressive reception and lift to the first floor
- + Self contained amenities including fitted kitchen and toilets
- + Up to 25 on site car spaces
- + Rental includes all outgoings including power

Crabtrees Real Estate is built on history, reputation and expertise.

We offer a level of knowledge others can't match.

Price

View

- Building Size : 312 sqm
  - : https://www.crabtrees.com.au/lease/vic/ south-east/dandenong-south/commercia l/offices/7920682