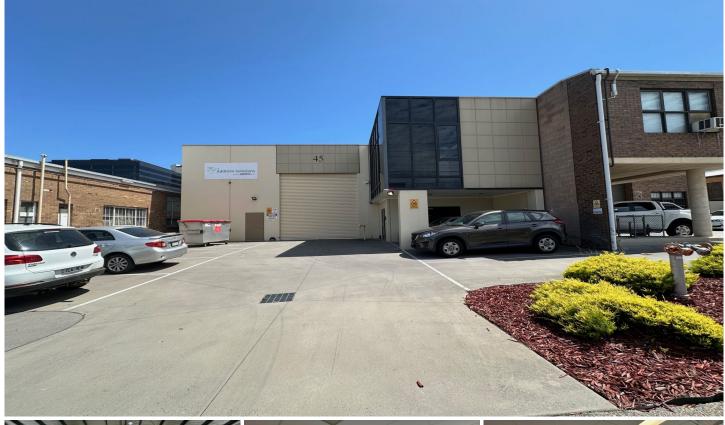

## 45 Renver Road Clayton VIC

Crabtrees Real Estate are pleased to offer 45 Renver Road, Clayton for Lease.

This as new office warehouse totals approximately 514 sqm and is positioned in a prime location only a stones throw from Princes Highway, Wellington and Blackburn Roads and features:

- + High clear span warehouse of 456 sqm with great internal clearance
- + Ground floor reception plus first floor offices with great natural light
- + Total office area of 57 sqm
- + Amenities on both levels

Price: \$85,000 ext GST pa

**Building Size**: 514 sqm

View : https://www.crabtrees.com.au/lease/vic/

east/clayton/commercial/industrial/7924

881

**Christos Spanos** (03) 95678888

Gavin Dumas (03) 95678888