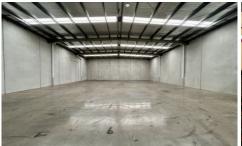

- + High clear span warehouse of 456 sqm with great internal clearance
- + Ground floor reception plus first floor offices with great natural light
- + Total office area of 57 sqm
- + Amenities on both levels