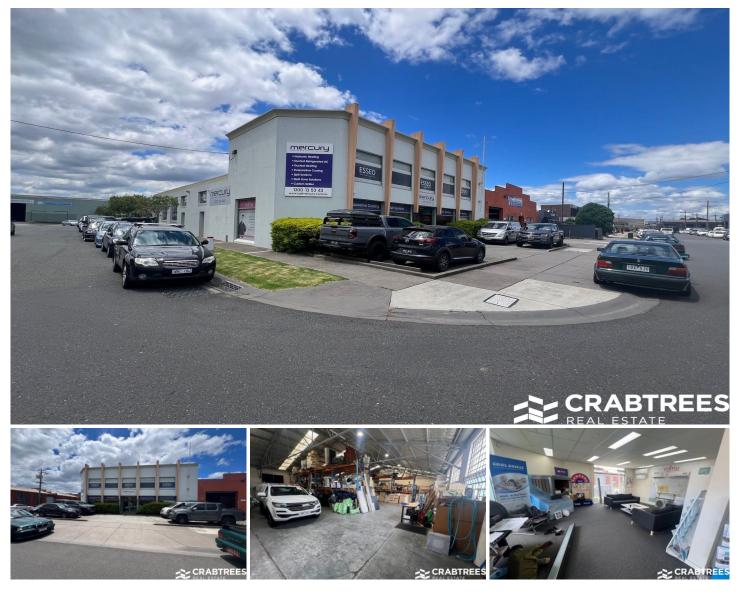

## 85 Levanswell Road Moorabbin VIC

Crabtrees Real Estate are pleased to offer 85 Levanswell Road, Moorabbin for LEASE, a well maintained office/showroom & warehouse premises with a total area of approximately 684 sqm.

Positioned in a fantastic corner location in central Moorabbin, the property features:

- + First floor offices of 140 sqm
- + Ground floor showroom / office of 140 sqm

+ Warehouse which is clean and bright with roller door access

Corner allotment in the centre of the Moorabbin + industrial precinct within an Industrial 1 zone

Price Building Size : 684 sqm Land Size

View

- : \$90,000 net ex GST pa
- - : 800 sqm
  - : https://www.crabtrees.com.au/lease/vic/ bayside/moorabbin/commercial/industria 1/7927818