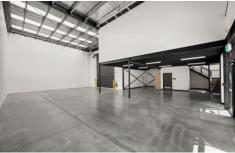

## 1/8-12 Natalia Avenue Oakleigh VIC

Crabtrees Real Estate are excited to offer Unit 1/8-12 Natalia Avenue, Oakleigh South for Private Sale.

This 'as-new' 318 sqm office/ warehouse with street frontage and (6) on-site car parks will suit a range of owner occupiers and astute Investors in the tightly held Oakleigh industrial precinct.

Premium finishes & an architecturally designed brick/concrete facade makes this property a rare find. Located within WORKSHOP, a premium warehouse development, built by Troon Group and designed by Michael Carr Architects. This development embraces a new era of business with lifestyle, wellbeing, and technology at its heart.