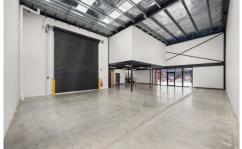

## 1/8-12 Natalia Avenue Oakleigh VIC

Crabtrees Real Estate are excited to offer Unit 1/8-12 Natalia Avenue, Oakleigh South for Private Sale.

This 'as-new' 318 sqm office/ warehouse with street frontage and (6) on-site car parks will suit a range of owner occupiers and astute Investors in the tightly held Oakleigh industrial precinct.

Premium finishes & an architecturally designed brick/concrete facade makes this property a rare find. Located within WORKSHOP, a premium warehouse development, built by Troon Group and designed by Michael Carr Architects. This development embraces a new era of business with lifestyle, wellbeing, and technology at its heart.