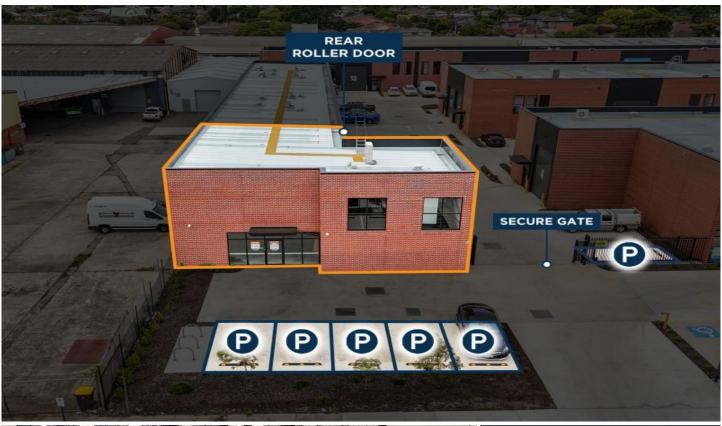

## 1/8-12 Natalia Avenue Oakleigh VIC

Crabtrees Real Estate are excited to offer Unit 1/8-12 Natalia Avenue, Oakleigh South for Private Sale.

This 'as-new' 318 sqm office/ warehouse with street frontage and (6) on-site car parks will suit a range of owner occupiers and astute Investors in the tightly held Oakleigh industrial precinct.

Positioned within the Oakleigh industrial precinct supported

Price : CONTACT AGENT

Building Size: 318 sqm

View : https://www.crabtrees.com.au/sale/vic/e

ast/oakleigh/commercial/industrial/7929

423

Pana Kritikos (03) 95678888