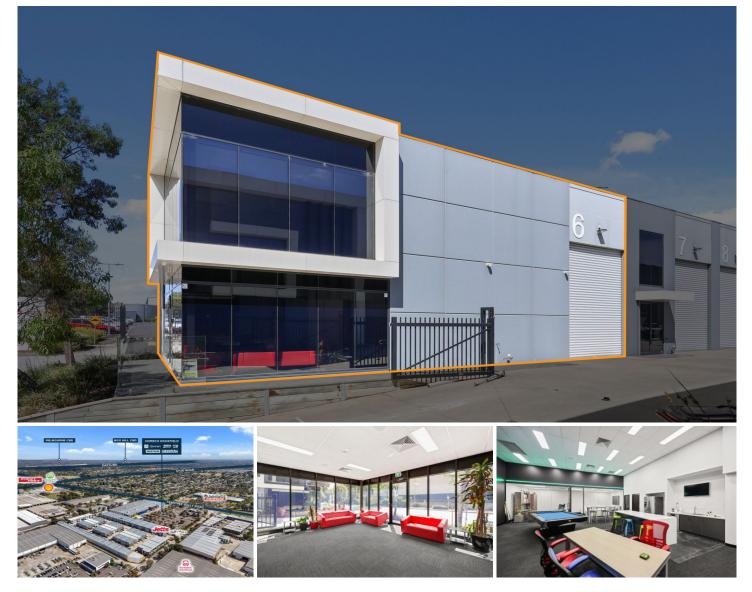

## 6/1470 Ferntree Gully Road Knoxfield VIC

Crabtrees Real Estate are excited to offer 6/1470 Ferntree Gully Road, Knoxfield FOR SALE via Deadline Private Sale closing 27th March 2024 at 4pm.

Located within the tightly held INDUSTRIA Knoxfield development, the property benefits from direct access off Ferntree Gully Road with convenient access to Stud Road, EastLink and Burwood Highway.

Features include:

- + Corner location
- + 238 sqm of well appointed office over two (2) levels
- + 40 sqm of warehouse storage with full height roller door
- + Separate male & female toilets
- + Offices air conditioned throughout
- + Central kitchen with huge island bench
- + 3 car spaces on title

3 🚘

Price

- : Contact Agent
- Building Size : 278 sqm View : https://ww
  - : 278 sqm : https://www.crabtrees.com.au/sale/vic/e ast/knoxfield/commercial/industrial/7933

815

Luke Pitcher (03) 95678888

Christos Spanos (03) 95678888