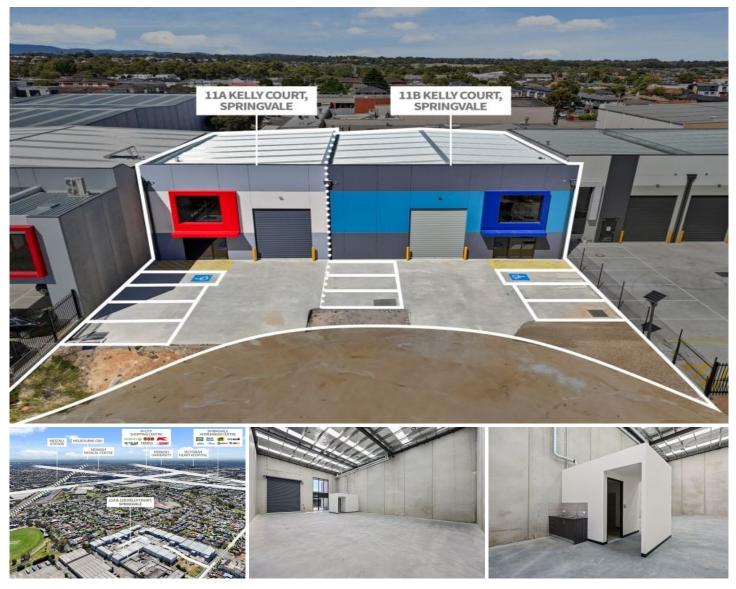

## 11A&B Kelly Court Springvale VIC

GA Industrial & Commercial in conjunction with Crabtrees Real Estate and JJ Commercial proudly presents an exciting opportunity with 11A & 11B KELLY COURT, located in Springvale's highly sought-after industrial precinct, surrounded by vibrant residential and commercial communities.

This prime industrial development offers seamless connectivity to major arterial roads, including the Princes Highway (1.4km\*), Dingley/Dandenong Bypass (4.7km\*), Monash Freeway (4.9km\*), and Eastlink (11km\*), ensuring unparalleled accessibility.

Positioned amongst a diverse array of dining options and boasting exceptional proximity to Springvale's Train and Bus Network (950m\*), this state-of-the-art development is perfectly suited for expanding businesses seeking growth