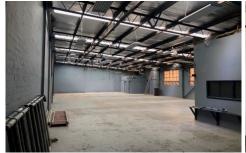

## Key Features:

- + Clear span warehouse of 381 sqm
- + Small office with A/C unit
- + Great natural light
- + Amenities and kitchenette

Price : CONTACT AGENT pa

Building Size: 381 sqm

View : https://www.crabtrees.com.au/lease/vic/