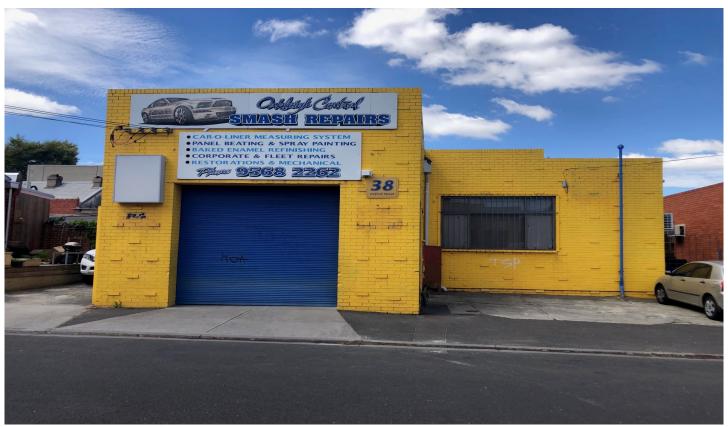

## 38 Oxford Street Oakleigh VIC

Crabtrees Real Estate are pleased to offer 38 Oxford Street, Oakleigh for Lease.

This warehouse is located in the tightly held Oakleigh industrial precinct with close proximity to Dandenong Road, North Road and Monash M1 Freeway. It has a brand new roof giving it excellent natural light throughout.