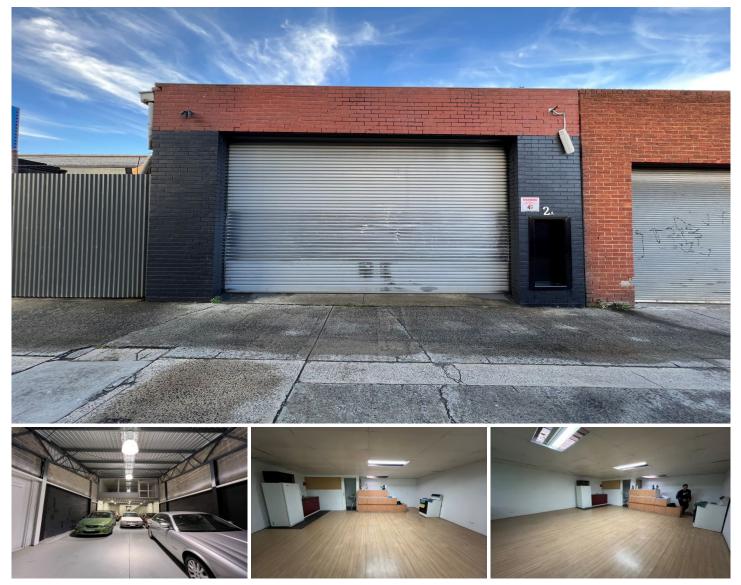

## 2A Stafford Street Huntingdale VIC

Crabtrees Real Estate are pleased to offer 2a Stafford Street, Huntingdale FOR LEASE.

Located on Stafford Street, just metres away from the bustling Huntingdale Road Shopping Strip and the Huntingdale Train Station, this little warehouse of 172 sqm is ideal for storage or running your business.

Features:

- + Roller door access
- + Mezzanine office
- + Toilets
- + Kitchenette
- + Available NOW!

Crabtrees Real Estate is built on history, reputation and expertise.

Price

View

: \$28,000 Plus Outgoings and GST pa Building Size : 172 sqm