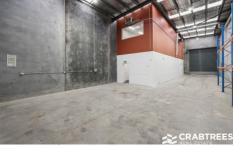

The property has 7 metre internal warehouse clearance, brand new sky lights installed, brand new carpeted offices and is located within close proximity to Wellington Road, Blackburn Road, Springvale Road, Princes Highway and the Monash (M1) Freeway.

## Key Features:

+ Total building area: 280 sqm + Warehouse area: 160 sqm