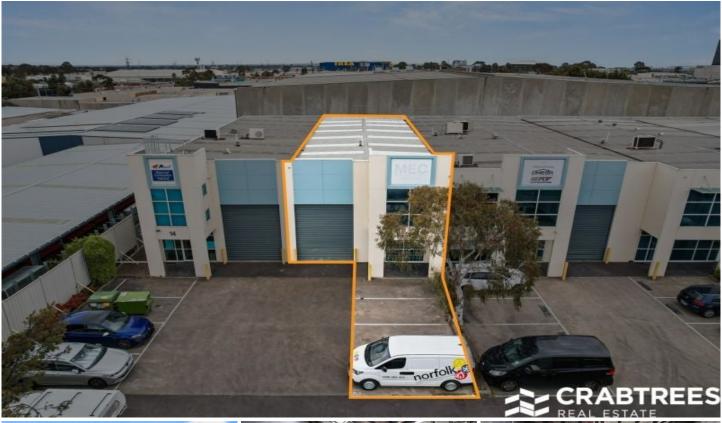

## 12/2-4 Sarton Road Clayton VIC

Crabtrees Real Estate are delighted to offer Unit 12/2-4 Sarton Road, Clayton for Lease.

Situated in the tightly held and sought after Clayton industrial precinct, this modern office/warehouse of 280 sqm is located in a premium position, offering a terrific opportunity for all businesses.

The property has 7 metre internal warehouse clearance, brand new sky lights installed, brand new carpeted offices and is located within close proximity to Wellington Road, Blackburn Road, Springvale Road, Princes Highway and the Monash (M1) Freeway.

## Key Features:

+ Total building area: 280 sqm + Warehouse area: 160 sqm