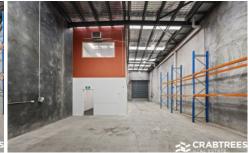

The property has 7 metre internal warehouse clearance, brand new sky lights installed, brand new carpeted offices and is located within close proximity to Wellington Road, Blackburn Road, Springvale Road, Princes Highway and the Monash (M1) Freeway.

## Key Features:

+ Total building area: 280 sqm + Warehouse area: 160 sqm