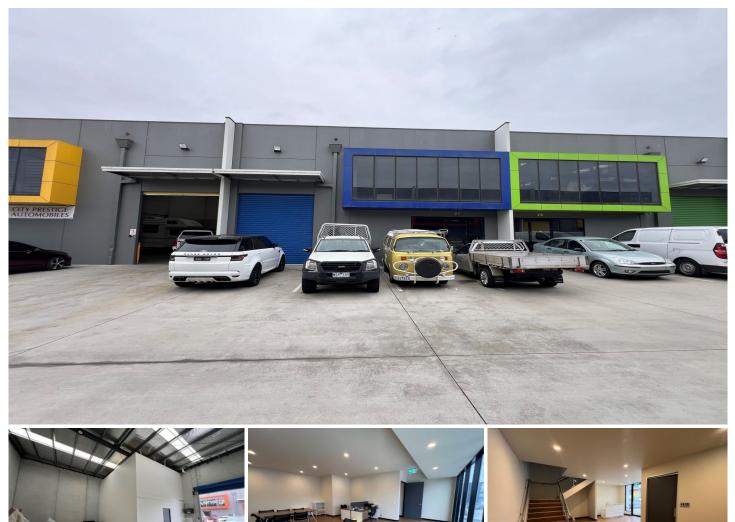

## 27/536-546 Clayton Road Clayton South VIC

Crabtrees Real Estate are pleased to offer Unit 27/536 Clayton Road, Clayton South FOR LEASE.

Positioned near the corner of Clayton Road & Osborne Avenue, this building benefits from convenient access via major road networks along with the convenience of petrol stations, convenience stores and just a short distance to Clayton Road Shopping Strip and Clayton Train Station.

**Property Features:** 

- + 202 sqm total floor space
- + 84 sqm office over two levels
- + Good internal warehouse height
- + 4 allocated car parks
- + 3 phase power supply
- + Multiple container drop off points