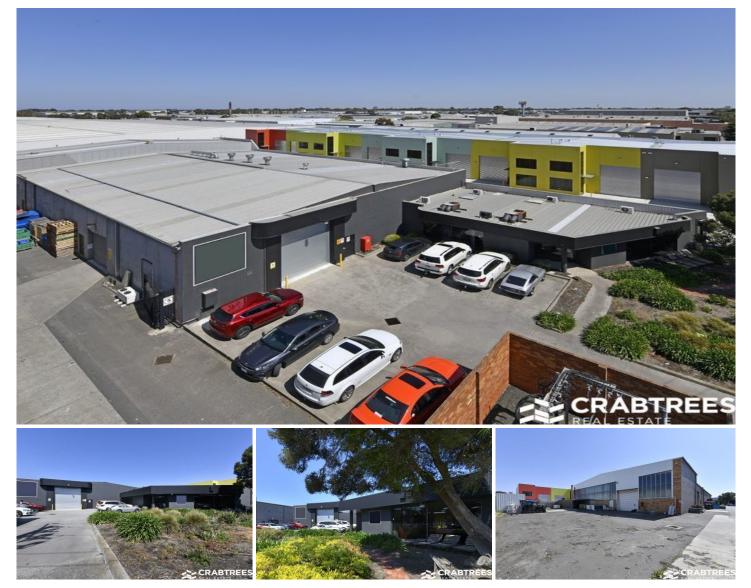

## **60 Tarnard Drive Braeside VIC**

Crabtrees Real Estate are delighted to offer for Lease 60 Tarnard Drive Braeside, an existing food production facility in Braeside suitable for a multitude of uses:

Features include:

- + Cooking / kitchen / production & packing rooms
- + Multiple fridges / freezers
- + 5,000 litre grease trap
- + Gas supply with reticulation
- + High power supply supported by solar panels \*\*\*
- + Base building is quality office warehouse of 1,430 sqm\*
- + Multiple roller doors with side access + rear yard
- + Quality partitioned offices and amenities including change rooms
- + Well located just off Boundary Road near the corner of Lower Dandenong Road
- + Long lease available and will be handed over with freshly

Price Building Size : 1430 sqm Land Size

View

- : CONTACT AGENT
- : 2683 sqm
- : https://www.crabtrees.com.au/lease/vic/ bayside/braeside/commercial/industrial/ 7941068

**Gavin Dumas** (03) 95678888

Saul Akoka (03) 95678888