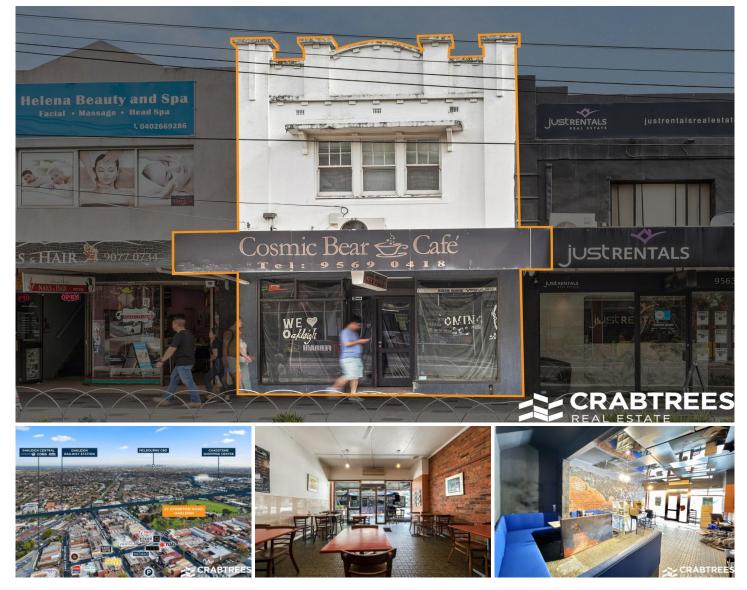

## 32 Atherton Road Oakleigh VIC

Crabtrees Real Estate in conjunction with Buxton Commercial are pleased to offer to market for Lease 32 Atherton Road, Oakleigh.

Located in the heart of one of Melbourne's most amenity rich precincts, this opportunity is worth considering.

Oakleigh's retail precinct is home to some of Melbourne's biggest retailers, including major banks such as NAB, ANZ & CBA, supermarkets Woolworths & Coles and specialty cafe's Vanilla Lounge & Nikos Cakes plus many more.

**Property Features:** 

- + Total building area of 140 sqm\*
- + Ground floor retail blank canvas of 70 sqm\*
- + 80 sqm\* rear court yard, perfect for cars or seating area

Price: CONTACBuilding Size: 140 sqmView: https://ww