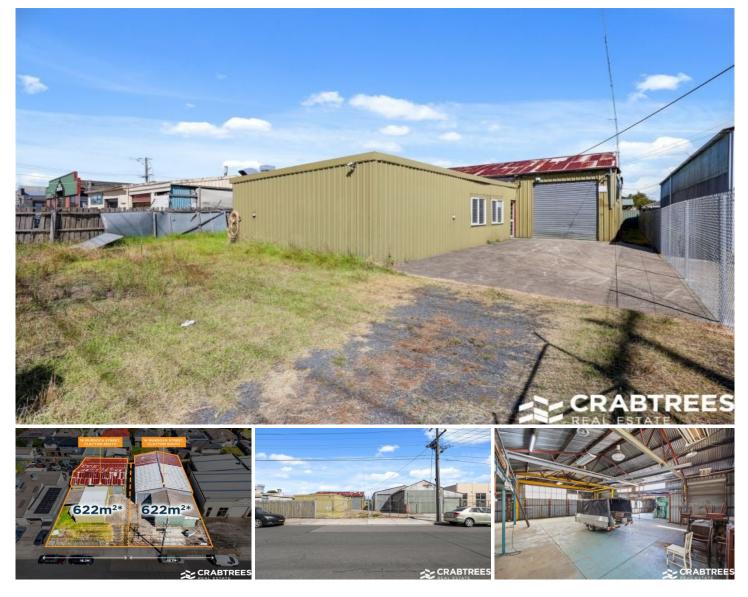

## 16 Murdock Street Clayton South VIC

Crabtrees Real Estate are excited to offer 16 Murdock Street, Clayton South for Sale.

These versatile freeholds are positioned just off Clayton Road in close proximity to Clayton Shopping Strip and Clayton Railway Station.

Industrial sites are extremely hard to find in Melbourne's South East and we invite Developers, Owner Occupiers and Investors to consider this rare offering.

This property gives purchasers the chance to construct a warehouse facility in an established industrial precinct or occupy the site and utilize the existing warehouse/shed for storage of materials/equipment etc.

## ++ CONTRACTS NOW AVAILABLE & NO GST PAYABLE

Price : CONTACT AGENT

Land Size : 622 sqm

View : https://www.crabtrees.com.au/sale/vic/south -east/clayton-south/commercial/industrial/79 41996

Joe Monea (03) 95678888