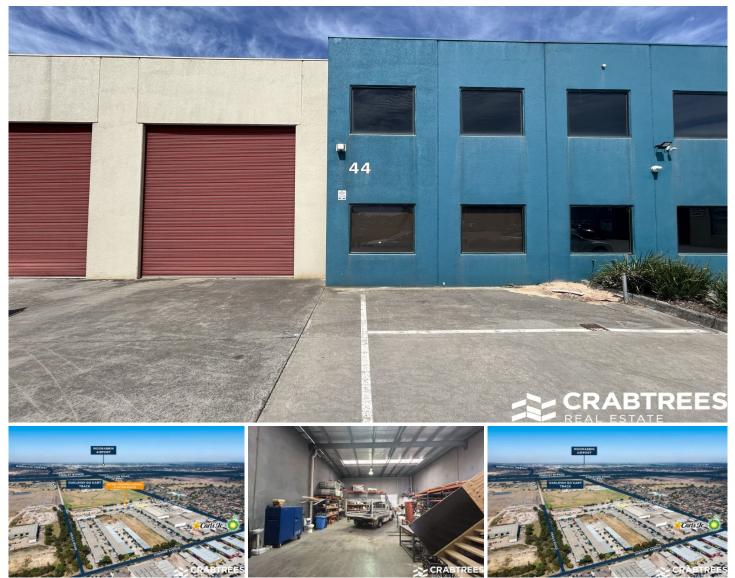

## 44/266 Osborne Avenue Clayton South VIC

Crabtrees Real Estate are pleased to offer for Lease Unit 44/266 Osborne Avenue, Clayton South.

Located in the heart of the Clayton South industrial precinct, this property is easily accessible via Clayton Road, Fairbank Road & Westall Road along with the Mordialloc Bypass.

**Property Features:** 

- + Total building area: 151 sqm\*
- + 6.5 m internal clearance
- + Container height motorised roller door
- + 3 phase power
- + Good natural light
- + Kitchenette and bathroom amenities
- + 3 on-site car spaces

3 🚘

Price

: Under Offer

View :

Building Size : 151 sqm

: https://www.crabtrees.com.au/lease/vic/ south-east/clayton-south/commercial/ind ustrial/7946014

Christos Spanos (03) 95678888

Luke Pitcher (03) 95678888