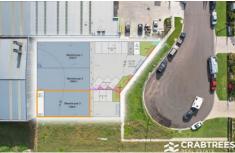

## 3/3 Tarmac Way Pakenham VIC

Crabtrees Real Estate are pleased to offer Warehouse 3/3 Tarmac Way, Pakenham for LEASE.

Located within the South East Business Park in the heart of the Pakenham industrial growth corridor, key features include:

- + Total building area: 199 sqm
- + Brand new warehouse
- + Street frontage
- + Securely fenced with sliding gate
- + External rear area.

Contact the exclusive agents for further information.

Crabtrees Real Estate is built on history, reputation and expertise.