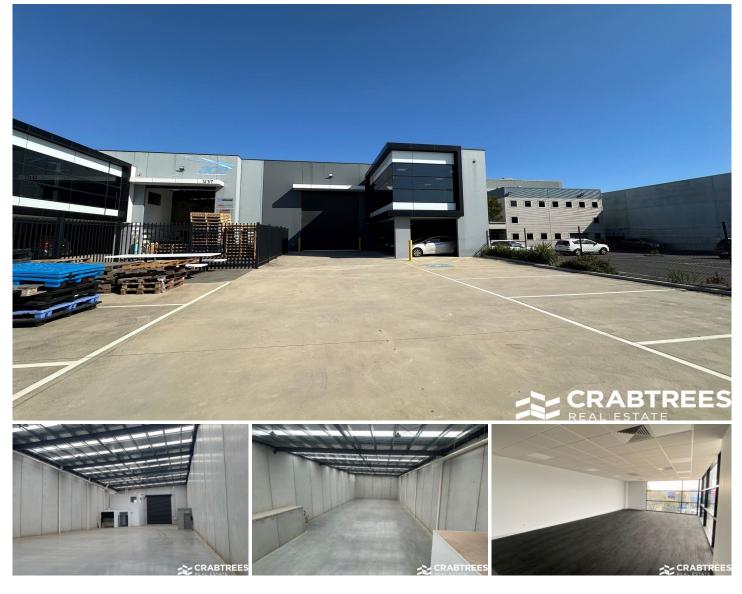

## 2/7 Network Drive Carrum Downs VIC

Crabtrees Real Estate are pleased to offer Unit 2/7 Network Drive, Carrum Downs for LEASE.

2/7 Network Drive, Carrum Downs features complete corporate staff amenity, with kitchenettes and toilets on both levels. The property also features ducted air-conditioning on both levels as well as private driveway and on grade RSD with canopy cover.

## Key Features:

- + 820 sqm\* of total building area
- + Includes 89 sqm\* of first floor office area
- + Full staff amenity, including toilets and kitchenettes both upstairs and down
- + Private fenced facility with exclusive driveway access
- + High clearance warehousing (min 7.8m)
- + Ample car parking (12 spaces)