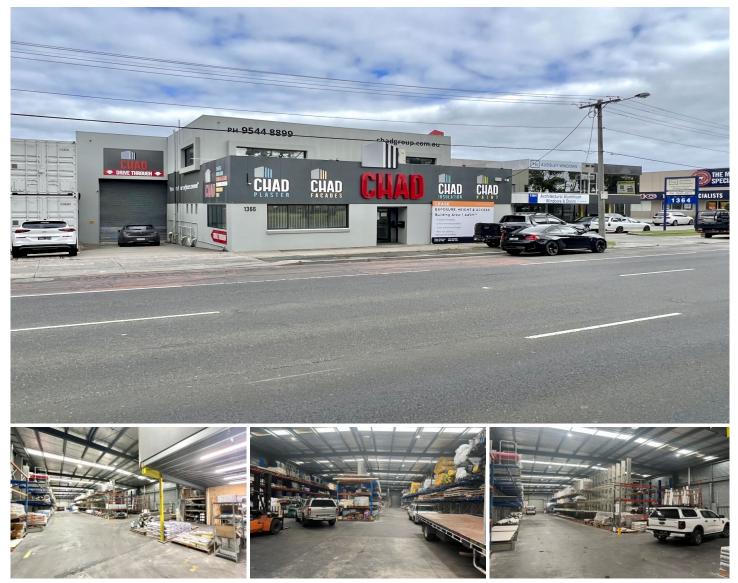

## 1366 North Road Oakleigh VIC

Crabtrees Real Estate are excited to offer 1366 North Road, Oakleigh South for LEASE.

This main road warehouse/office/showroom of 1,145 sqm\* has brilliant exposure to North Road, 2 street frontages and features:

- + High warehouse of 1,135 sqm\*
- + Two (2) level showroom/office of 310m2\*
- + Good warehouse height
- + Huge North Road exposure
- + Front & rear roller doors
- + Rear car parking
- + Available May 2024
- + Great location close to Huntingdale Shops & Huntingdale Railway/Bus Station
- + Join other major occupiers including Kennard's Storage,

: CONTACT AGENT Price Building Size : 1445 sqm

View

: https://www.crabtrees.com.au/lease/vic/ east/oakleigh/commercial/industrial/794 9582

**Chris McKenzie** (03) 95678888

Pana Kritikos (03) 95678888