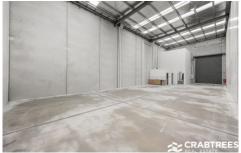

## **Property Features:**

- + Total building area of 332 sqm\*
- + Warehouse of 253 sqm\*

Price : CONTACT AGENT

Building Size: 332 sqm

View : https://www.crabtrees.com.au/lease/vic/

east/oakleigh/commercial/industrial/795