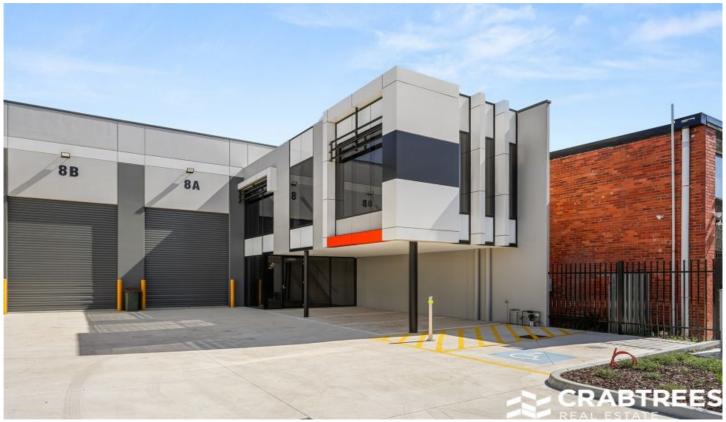

## **8A Margaret Street Oakleigh VIC**

Crabtrees Real Estate & CVA Property Consultants are pleased to offer 8a Margaret Street, Oakleigh South for Lease.

This brand new architecturally designed office/warehouse of 332 sqm\* with outstanding warehouse height of approximately 8.8 metres & well presented fully air-conditioned and carpeted offices will suit a range of businesses.

This is an outstanding opportunity to position your business in one of Melbourne's most sought after industrial precincts.

## **Property Features:**

- + Total building area of 332 sqm\*
- + Warehouse of 253 sqm\*

Price : CONTACT AGENT

Building Size: 332 sqm

View : https://www.crabtrees.com.au/lease/vic/

east/oakleigh/commercial/industrial/795