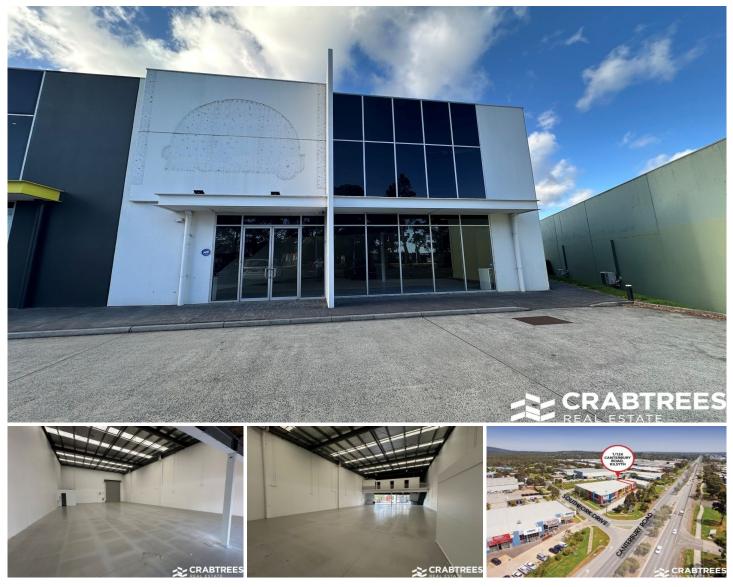

## 1/124 Canterbury Road Kilsyth VIC

Crabtrees Real Estate are pleased to offer Unit 1/124 Canterbury Road, Kilsyth for LEASE.

This high and bright showroom/warehouse of 446 sqm will suit any business that requires exposure to high volumes of vehicle traffic and is easily accessible with on-site car parking.

Key Features:

- + Total area: 446sqm
- + Includes mezzanine area: 75sqm
- + Container height roller door with rear access
- + Bathroom & kitchenette amenities
- + Excellent natural light
- + Huge Canterbury Road exposure signage potential

Price Building Size

- Building Size : 446 sqm
- View :
- : \$58,000 PER ANNUM : 446 sqm

: https://www.crabtrees.com.au/lease/vic/ east/kilsyth/commercial/showroomsbulk y-goods/7955242

Joe Monea (03) 95678888