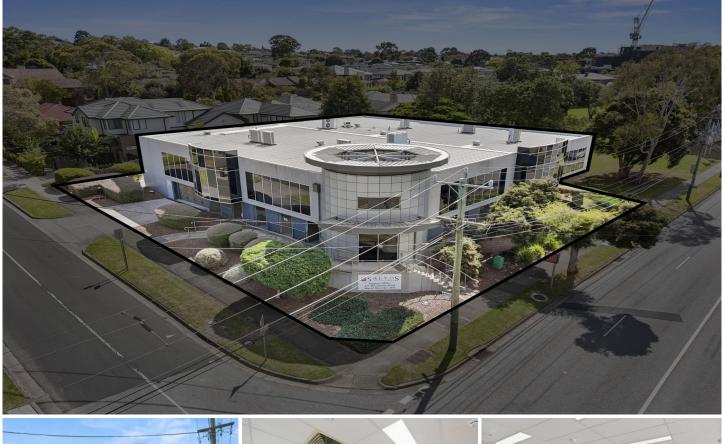

## 233-235 Blackburn Road Mount Waverley VIC

Crabtrees Real Estate in conjunction with MP Burke Commercial are pleased to offer to the market for lease 233-235 Blackburn Road, Mount Waverley.

This standalone building offers office accommodation across one level with terrific frontage onto Blackburn Road.

## Key Features:

- ? Prominent high profile corner
- ? Ideal corporate HQ
- ? Abundance of natural light throughout
- ? Partitioned offices and meeting rooms
- ? 26 secure under-croft car parks
- ? Lift access

Located on Blackburn Road with almost immediate access to major arterials Springvale Road, High Street Road &

: Contact Agent Price Building Size : 785 sqm View

- - : https://www.crabtrees.com.au/lease/vic/