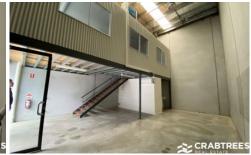

## Features include:

- + Building area of 75 sqm
- + Bonus first floor office 30 sqm
- + Securely gated
- + Excellent internal height of 7m approx
- + Allocated car space

Price : \$25,000 p.a plus Outgoings & GST