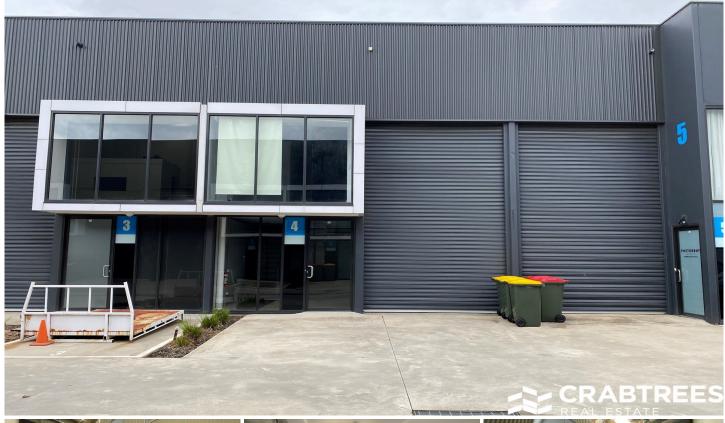

## 4/8B Railway Avenue Oakleigh VIC

Crabtrees Real Estate are pleased to offer Unit 4/8B Railway Avenue, Oakleigh for Lease.

Located in a prime position just off North Road, next to Huntingdale Train Station and walking distance to Huntingdale Shopping Strip.

This modern high clearance warehouse is perfect for storage and your business needs.

## Features include:

- + Building area of 75 sqm
- + Bonus first floor office 30 sqm
- + Securely gated
- + Excellent internal height of 7m approx
- + Allocated car space

Price : \$25,000 p.a plus Outgoings & GST