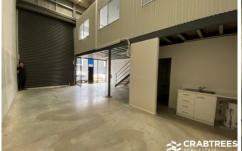

This modern high clearance warehouse is perfect for storage and your business needs.

## Features include:

- + Building area of 75 sqm
- + Bonus first floor office 30 sqm
- + Securely gated
- + Excellent internal height of 7m approx
- + Allocated car space

Price : \$25,000 p.a plus Outgoings & GST