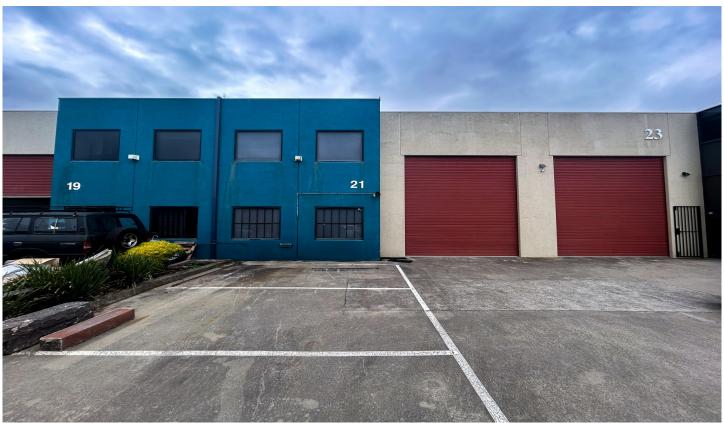

## 21/266 Osborne Avenue Clayton South VIC

Crabtrees Real Estate are pleased to offer for Lease Unit 21/266 Osborne Avenue, Clayton South.

Located in the heart of the Clayton South industrial precinct, this property is easily accessible via Clayton Road, Fairbank Road & Westall Road along with the Mordialloc Bypass.

## Key Features:

- + 160 sqm total floor area
- + 20 sqm air conditioned office
- + Bonus 55 sqm mezzanine
- + Automatic roller door
- + 6.5 m internal clearance
- + Kitchenette and bathroom amenities
- + 3 phase power
- + 3 on-site car spaces