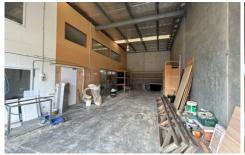

## Key Features:

- + 160 sqm total floor area
- + 20 sqm air conditioned office
- + Bonus 55 sqm mezzanine
- + Automatic roller door
- + 6.5 m internal clearance
- + Kitchenette and bathroom amenities
- + 3 phase power
- + 3 on-site car spaces