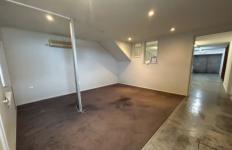

## Key Features:

- + 160 sqm total floor area
- + 20 sqm air conditioned office
- + Bonus 55 sqm mezzanine
- + Automatic roller door
- + 6.5 m internal clearance
- + Kitchenette and bathroom amenities
- + 3 phase power
- + 3 on-site car spaces