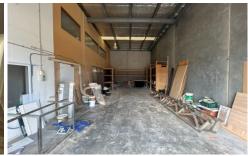

## Key Features:

- + 160 sqm total floor area
- + 20 sqm air conditioned office
- + Bonus 55 sqm mezzanine
- + Automatic roller door
- + 6.5 m internal clearance
- + Kitchenette and bathroom amenities
- + 3 phase power
- + 3 on-site car spaces