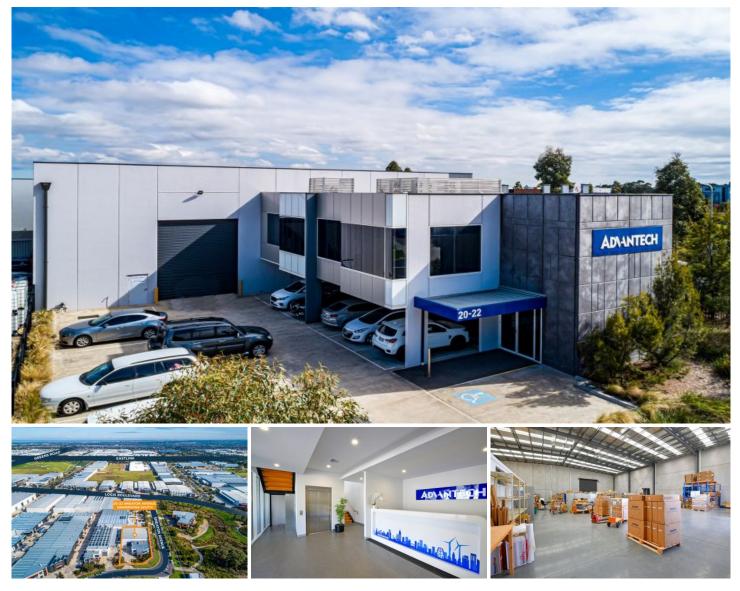

## 20-22 Smeaton Avenue Dandenong VIC

Crabtrees Real Estate are pleased to offer 20-22 Smeaton Avenue, Dandenong South for Lease.

Built to the highest standards, this outstanding office warehouse is packed with features:

- + Double storey corporate offices of 610 sqm
- + Offices are partitioned, bathed in natural light and feature high quality finishes
- + Lift access and amenities on both levels
- + High bright warehouse of 900 sqm
- + Front and rear roller doors
- + Front and rear car parking including some under cover
- + Warehouse includes fantastic "electronics workshop" of 200 sqm approx with anti static flooring
- + 1 minute walk to high quality cafe
- + Blue chip location only moments to EASTLINK, Greens

Price

View

- Building Size : 1510 sqm

: CONTACT AGENT

: https://www.crabtrees.com.au/lease/vic/ south-east/dandenong/commercial/indus trial/7966542

**Tim Homes** (03) 95678888

Joe Monea (03) 95678888