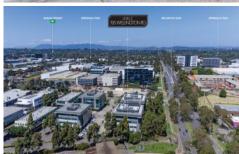

## 2/2/195 Wellington Road Clayton VIC

Located within Uni Park Estate overlooking Wellington Road, this whole office floor, as a turn key opportunity, is sure to impress.

Building 2, Level 2 Features include:

- + Quality corporate fit out with reception/waiting area
- + Fully furnished including 56 workstations and multiple meeting rooms
- + Large Kitchen/Staff room and end of trip facilities
- + 56 on-site car parks (on grade & basement)
- + Fantastic natural light on all 4 sides
- + Within walking distance to Monash University
- + Excellent arterial access to Monash Fwy, Eastlink & Princess Hwy
- + The benefit of 2 onsite cafes within the Estate
- + Easy connectivity to all modes of public transport