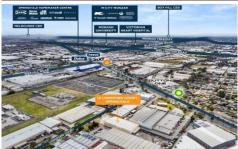

The property provides great connectivity to Springvale Road, Westall Road, Princes Highway, Dingley Bypass, and the M1 Monash Freeway.