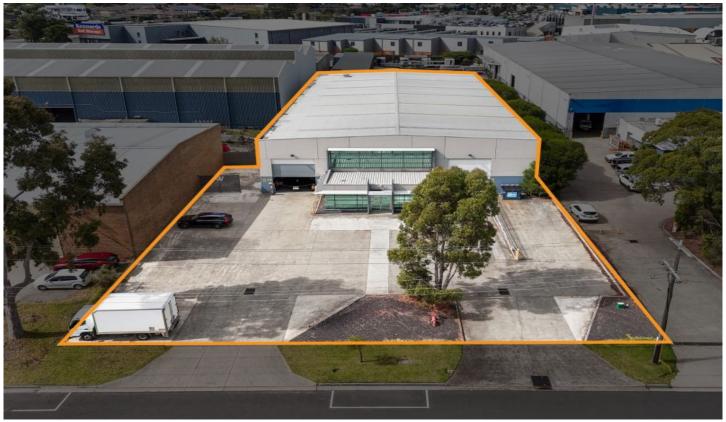

## 12 Longford Court Springvale VIC

Crabtrees Real Estate are pleased to offer for Lease 12 Longford Court, Springvale, a high clearance warehouse opportunity very well positioned just off Centre Road.

The property offers excellent warehouse height, container height roller doors including a loading dock, clean office with amenities, and ample space for loading/unloading making it attractive for a variety of uses.

## Key Features:

- + 1,720 sqm warehouse
- + 70 sqm office
- + High warehouse clearance of 7.6m approx

Price : CONTACT AGENT

**Building Size**: 1790 sqm **Land Size**: 2990 sqm

View : https://www.crabtrees.com.au/lease/vic/