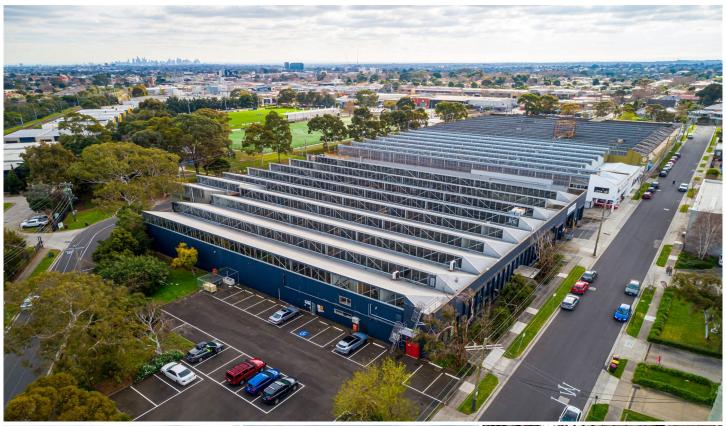

## 25 Hamilton Street Oakleigh VIC

Crabtrees Real Estate in conjunction with CBRE are pleased to offer for Sale by Expressions of Interest (EOI) 25 Hamilton Street Oakleigh, a significant industrial facility in the heart of Oakleigh closing Wednesday 22nd May @ 3 pm.

Ideal for Owner Occupiers with a total building area of 5,637 sqm\*, 25 Hamilton Street, Oakleigh provides a highly functional warehouse and office accommodation with three street frontages in an outstanding location which offers excellent amenity and access for staff with a plethora of cafes and the Huntingdale train station and bus interchange all within walking distance.

**Building Size**: 5637 sqm **Land Size**: 7676 sqm

View : https://www.crabtrees.com.au/sale/vic/e

ast/oakleigh/commercial/industrial/7971

123

**Gavin Dumas** (03) 95678888

Chris McKenzie (03) 95678888