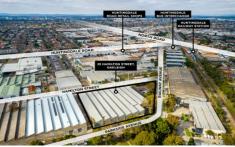

Ideal for Owner Occupiers with a total building area of 5,637 sqm\*, 25 Hamilton Street, Oakleigh provides a highly functional warehouse and office accommodation with three street frontages in an outstanding location which offers excellent amenity and access for staff with a plethora of cafes and the Huntingdale train station and bus interchange all within walking distance.