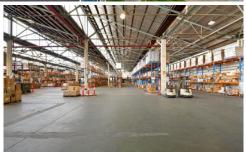

Ideal for Owner Occupiers with a total building area of 5,637 sqm\*, 25 Hamilton Street, Oakleigh provides a highly functional warehouse and office accommodation with three street frontages in an outstanding location which offers excellent amenity and access for staff with a plethora of cafes and the Huntingdale train station and bus interchange all within walking distance.